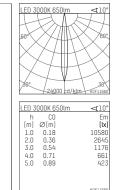

## 109 721 03 910 R I white

complx.100 | IP65 directional spotlight LED | 10 W 3000 K

- directional spotlight complx.100 IP65
- with a rim projecting over the ceiling
- for installation into suspended ceilings
- for LED 800 lm
- colour temperature: 3000 K
- colour rendering index: CRI >90
- L90 / B10 (50.000h)
- SDCM < 2
- net luminous flux: 650 lm
- total load: 10 W
- luminous efficacy: 65,0 lm/W
- rotationsymmetrical light distribution, spot
- safety cable for reflector module
- reflector of aluminium, mirror finish anodised
- beam angle: 10 °
- with external LED power unit, electronic, 220-240 V, 50/60 Hz
- Dimming with external dimmers possible (trailing-edge and leading-edge)
- dimmable
- power supply: supply cord 2x0,75 mm², length: 200 mm housing of die cast aluminium
- safety glass, clear
- recessing ring of die cast aluminium
- height: 180 mm
- diameter: 145 mm, recessing diameter: 125 mm
- recessing depth: 190 mm, ceiling thickness: 2-25mm rotatable 360°, fixable setting, 0°-30° tiltable, fixable
- setting
- weight: 0,87 kg
- protection rating: IP65 (control gear IP20)
- protection class I
- 5 years Hoffmeister warranty
- Made in Germany
- impact resistance class: IK08
- certificates: manufactured according to DIN VDE 0711 / EN 60598, CE
- colour: white (RAL9016)
- 109 721 03 910 R
- Overview of accessories on the following page / s