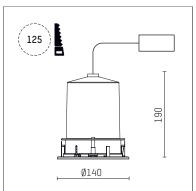

## 109 721 03 910 R I white

complx.100 | IP65 directional spotlight LED | 10 W 3000 K

- directional spotlight complx.100 IP65
- with a rim projecting over the ceiling
- for installation into suspended ceilings
- for LED 800 lm
- colour temperature: 3000 K
- colour rendering index: CRI >90
- L90 / B10 (50.000h)
- SDCM < 2
- net luminous flux: 650 lm
- total load: 10 W
- luminous efficacy: 65,0 lm/W
- rotationsymmetrical light distribution, spot
- safety cable for reflector module
- reflector of aluminium, mirror finish anodised
- beam angle: 10 °
- with external LED power unit, electronic, 220-240 V, 50/60 Hz
- Dimming with external dimmers possible (trailing-edge and leading-edge)
- dimmable
- power supply: supply cord 2x0,75 mm², length: 200 mm housing of die cast aluminium
- safety glass, clear
- recessing ring of die cast aluminium
- height: 180 mm
- diameter: 145 mm, recessing diameter: 125 mm
- recessing depth: 190 mm, ceiling thickness: 2-25mm rotatable 360°, fixable setting, 0°-30° tiltable, fixable
- setting
- weight: 0,87 kg
- protection rating: IP65 (control gear IP20)
- protection class I
- 5 years Hoffmeister warranty
- Made in Germany
- impact resistance class: IK08
- certificates: manufactured according to DIN VDE 0711 / EN 60598, CE
- colour: white (RAL9016)
- 109 721 03 910 R
- Overview of accessories on the following page / s