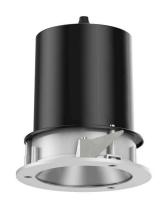

## 109 721 03 910 R I white

complx.100 | IP65 directional spotlight LED | 10 W 3000 K

- directional spotlight complx.100 IP65
- with a rim projecting over the ceiling
- for installation into suspended ceilings
- for LED 800 lm
- colour temperature: 3000 K
- colour rendering index: CRI >90
- L90 / B10 (50.000h)
- SDCM < 2
- net luminous flux: 650 lm
- total load: 10 W
- luminous efficacy: 65,0 lm/W
- rotationsymmetrical light distribution, spot
- safety cable for reflector module
- reflector of aluminium, mirror finish anodised
- beam angle: 10 °
- with external LED power unit, electronic, 220-240 V, 50/60 Hz
- Dimming with external dimmers possible (trailing-edge and leading-edge)
- dimmable
- power supply: supply cord 2x0,75 mm², length: 200 mm housing of die cast aluminium
- safety glass, clear
- recessing ring of die cast aluminium
- height: 180 mm
- diameter: 145 mm, recessing diameter: 125 mm
- recessing depth: 190 mm, ceiling thickness: 2-25mm rotatable 360°, fixable setting, 0°-30° tiltable, fixable
- setting
- weight: 0,87 kg
- protection rating: IP65 (control gear IP20)
- protection class I
- 5 years Hoffmeister warranty
- Made in Germany
- impact resistance class: IK08
- certificates: manufactured according to DIN VDE 0711 / EN 60598, CE
- colour: white (RAL9016)
- 109 721 03 910 R
- Overview of accessories on the following page / s