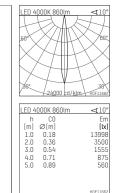

## 109 721 04 910 R I white

complx.100 | IP65 directional spotlight LED | 10 W 4000 K

- directional spotlight complx.100 IP65
- with a rim projecting over the ceiling
- for installation into suspended ceilings
- for LED 1050 lm
- colour temperature: 4000 K
- colour rendering index: CRI >80
- L90 / B10 (50.000h)
- SDCM < 3
- net luminous flux: 860 lm
- total load: 10 W
- luminous efficacy: 86,0 lm/W
- rotationsymmetrical light distribution, spot
- safety cable for reflector module
- reflector of aluminium, mirror finish anodised
- beam angle: 10 °
- with external LED power unit, electronic, 220-240 V, 50/60 Hz
- Dimming with external dimmers possible (trailing-edge and leading-edge)
- dimmable
- power supply: supply cord 2x0,75 mm², length: 200 mm housing of die cast aluminium
- safety glass, clear
- recessing ring of die cast aluminium
- height: 180 mm
- diameter: 145 mm, recessing diameter: 125 mm
- recessing depth: 190 mm, ceiling thickness: 2-25mm rotatable 360°, fixable setting, 0°-30° tiltable, fixable
- setting
- weight: 0,87 kg
- protection rating: IP65 (control gear IP20)
- protection class I
- 5 years Hoffmeister warranty
- Made in Germany
- impact resistance class: IK08
- certificates: manufactured according to DIN VDE 0711 / EN 60598, CE
- colour: white (RAL9016)
- 109 721 04 910 R
- Overview of accessories on the following page / s