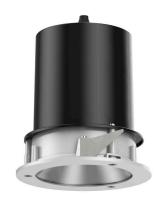

## 109 721 04 910 R I white

complx.100 | IP65 directional spotlight LED | 10 W 4000 K

- directional spotlight complx.100 IP65
- with a rim projecting over the ceiling
- for installation into suspended ceilings
- for LED 1050 lm
- colour temperature: 4000 K
- colour rendering index: CRI >80
- L90 / B10 (50.000h)
- SDCM < 3
- net luminous flux: 860 lm
- total load: 10 W
- luminous efficacy: 86,0 lm/W
- rotationsymmetrical light distribution, spot
- safety cable for reflector module
- reflector of aluminium, mirror finish anodised
- beam angle: 10 °
- with external LED power unit, electronic, 220-240 V, 50/60 Hz
- Dimming with external dimmers possible (trailing-edge and leading-edge)
- dimmable
- power supply: supply cord 2x0,75 mm², length: 200 mm housing of die cast aluminium
- safety glass, clear
- recessing ring of die cast aluminium
- height: 180 mm
- diameter: 145 mm, recessing diameter: 125 mm
- recessing depth: 190 mm, ceiling thickness: 2-25mm rotatable 360°, fixable setting, 0°-30° tiltable, fixable
- setting
- weight: 0,87 kg
- protection rating: IP65 (control gear IP20)
- protection class I
- 5 years Hoffmeister warranty
- Made in Germany
- impact resistance class: IK08
- certificates: manufactured according to DIN VDE 0711 / EN 60598, CE
- colour: white (RAL9016)
- 109 721 04 910 R
- Overview of accessories on the following page / s