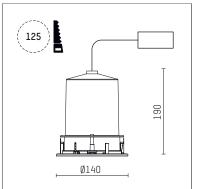

## 109 721 04 910 R I white

complx.100 | IP65 directional spotlight LED | 10 W 4000 K

- directional spotlight complx.100 IP65
- with a rim projecting over the ceiling
- for installation into suspended ceilings
- for LED 1050 lm
- colour temperature: 4000 K
- colour rendering index: CRI >80
- L90 / B10 (50.000h)
- SDCM < 3
- net luminous flux: 860 lm
- total load: 10 W
- luminous efficacy: 86,0 lm/W
- rotationsymmetrical light distribution, spot
- safety cable for reflector module
- reflector of aluminium, mirror finish anodised
- beam angle: 10 °
- with external LED power unit, electronic, 220-240 V, 50/60 Hz
- Dimming with external dimmers possible (trailing-edge and leading-edge)
- dimmable
- power supply: supply cord 2x0,75 mm², length: 200 mm housing of die cast aluminium
- safety glass, clear
- recessing ring of die cast aluminium
- height: 180 mm
- diameter: 145 mm, recessing diameter: 125 mm
- recessing depth: 190 mm, ceiling thickness: 2-25mm rotatable 360°, fixable setting, 0°-30° tiltable, fixable
- setting
- weight: 0,87 kg
- protection rating: IP65 (control gear IP20)
- protection class I
- 5 years Hoffmeister warranty
- Made in Germany
- impact resistance class: IK08
- certificates: manufactured according to DIN VDE 0711 / EN 60598, CE
- colour: white (RAL9016)
- 109 721 04 910 R
- Overview of accessories on the following page / s