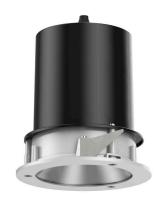

## 109 722 02 910 R I white

complx.100 | IP65 directional spotlight LED | 10 W 2700 K

- directional spotlight complx.100 IP65
- with a rim projecting over the ceiling
- for installation into suspended ceilings
- for LED 700 lm
- colour temperature: 2700 K
- colour rendering index: CRI >90
- L90 / B10 (50.000h) SDCM < 2
- net luminous flux: 460 lm
- total load: 10 W
- luminous efficacy: 46,0 lm/W
- rotationsymmetrical light distribution, spot
- safety cable for reflector module
- reflector of aluminium, mirror finish anodised
- beam angle: 15 °
- with external LED power unit, electronic, 220-240 V, 50/60 Hz
- Dimming with external dimmers possible (trailing-edge and leading-edge)
- dimmable
- power supply: supply cord 2x0,75 mm², length: 200 mm housing of die cast aluminium
- safety glass, clear
- recessing ring of die cast aluminium
- height: 180 mm
- diameter: 145 mm, recessing diameter: 125 mm
- recessing depth: 190 mm, ceiling thickness: 2-25mm rotatable 360°, fixable setting, 0°-30° tiltable, fixable
- setting
- weight: 0,87 kg
- protection rating: IP65 (control gear IP20)
- protection class I
- 5 years Hoffmeister warranty
- Made in Germany
- impact resistance class: IK08
- certificates: manufactured according to DIN VDE 0711 / EN 60598, CE
- colour: white (RAL9016)
- 109 722 02 910 R
- Overview of accessories on the following page / s