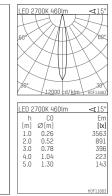

## 109 722 02 910 R I white

complx.100 | IP65 directional spotlight LED | 10 W 2700 K

- directional spotlight complx.100 IP65
- with a rim projecting over the ceiling
- for installation into suspended ceilings
- for LED 700 lm
- colour temperature: 2700 K
- colour rendering index: CRI >90
- L90 / B10 (50.000h) SDCM < 2
- net luminous flux: 460 lm
- total load: 10 W
- luminous efficacy: 46,0 lm/W
- rotationsymmetrical light distribution, spot
- safety cable for reflector module
- reflector of aluminium, mirror finish anodised
- beam angle: 15 °
- with external LED power unit, electronic, 220-240 V, 50/60 Hz
- Dimming with external dimmers possible (trailing-edge and leading-edge)
- dimmable
- power supply: supply cord 2x0,75 mm², length: 200 mm housing of die cast aluminium
- safety glass, clear
- recessing ring of die cast aluminium
- height: 180 mm
- diameter: 145 mm, recessing diameter: 125 mm
- recessing depth: 190 mm, ceiling thickness: 2-25mm rotatable 360°, fixable setting, 0°-30° tiltable, fixable
- setting
- weight: 0,87 kg
- protection rating: IP65 (control gear IP20)
- protection class I
- 5 years Hoffmeister warranty
- Made in Germany
- impact resistance class: IK08
- certificates: manufactured according to DIN VDE 0711 / EN 60598, CE
- colour: white (RAL9016)
- 109 722 02 910 R
- Overview of accessories on the following page / s