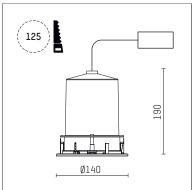

## 109 722 02 910 R I white

complx.100 | IP65 directional spotlight LED | 10 W 2700 K

- directional spotlight complx.100 IP65
- with a rim projecting over the ceiling
- for installation into suspended ceilings
- for LED 700 lm
- colour temperature: 2700 K
- colour rendering index: CRI >90
- L90 / B10 (50.000h) SDCM < 2
- net luminous flux: 460 lm
- total load: 10 W
- luminous efficacy: 46,0 lm/W
- rotationsymmetrical light distribution, spot
- safety cable for reflector module
- reflector of aluminium, mirror finish anodised
- beam angle: 15 °
- with external LED power unit, electronic, 220-240 V, 50/60 Hz
- Dimming with external dimmers possible (trailing-edge and leading-edge)
- dimmable
- power supply: supply cord 2x0,75 mm², length: 200 mm housing of die cast aluminium
- safety glass, clear
- recessing ring of die cast aluminium
- height: 180 mm
- diameter: 145 mm, recessing diameter: 125 mm
- recessing depth: 190 mm, ceiling thickness: 2-25mm rotatable 360°, fixable setting, 0°-30° tiltable, fixable
- setting
- weight: 0,87 kg
- protection rating: IP65 (control gear IP20)
- protection class I
- 5 years Hoffmeister warranty
- Made in Germany
- impact resistance class: IK08
- certificates: manufactured according to DIN VDE 0711 / EN 60598, CE
- colour: white (RAL9016)
- 109 722 02 910 R
- Overview of accessories on the following page / s