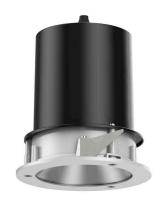

## 109 722 03 910 RD I white

complx.100 | IP65 directional spotlight LED | 10 W 3000 K

- directional spotlight complx.100 IP65
- with a rim projecting over the ceiling
- for installation into suspended ceilings
- for LED 800 lm
- colour temperature: 3000 K
- colour rendering index: CRI >90
- L90 / B10 (50.000h) SDCM < 2
- net luminous flux: 630 lm
- total load: 10 W
- luminous efficacy: 63,0 lm/W
- rotationsymmetrical light distribution, spot
- safety cable for reflector module
- reflector of aluminium, mirror finish anodised
- beam angle: 15
- with external LED power unit, electronic (DALI), 220-240 V, 0/50/60 Hz
- amplitude dimming
- dimming range: 100-1 %
- power supply: supply cord 2x0,75 mm², length: 200 mm
- housing of die cast aluminium
- safety glass, clear
- recessing ring of die cast aluminium
- height: 180 mm
- diameter: 145 mm, recessing diameter: 125 mm
- recessing depth: 190 mm, ceiling thickness: 2-25mm
- rotatable 360°, fixable setting, 0°-30° tiltable, fixable setting
- weight: 0,87 kg
- protection rating: IP65 (control gear IP20)
- protection class I
- 5 years Hoffmeister warranty
- Made in Germany
- impact resistance class: IK08
- certificates: manufactured according to DIN VDE 0711 / EN 60598, CE
- colour: white (RAL9016)
- 109 722 03 910 RD
- Overview of accessories on the following page / s