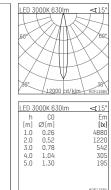

## 109 722 03 910 RD I white

complx.100 | IP65 directional spotlight LED | 10 W 3000 K

- directional spotlight complx.100 IP65
- with a rim projecting over the ceiling
- for installation into suspended ceilings
- for LED 800 lm
- colour temperature: 3000 K
- colour rendering index: CRI >90
- L90 / B10 (50.000h) SDCM < 2
- net luminous flux: 630 lm
- total load: 10 W
- luminous efficacy: 63,0 lm/W
- rotationsymmetrical light distribution, spot
- safety cable for reflector module
- reflector of aluminium, mirror finish anodised
- beam angle: 15
- with external LED power unit, electronic (DALI), 220-240 V, 0/50/60 Hz
- amplitude dimming
- dimming range: 100-1 %
- power supply: supply cord 2x0,75 mm², length: 200 mm
- housing of die cast aluminium
- safety glass, clear
- recessing ring of die cast aluminium
- height: 180 mm
- diameter: 145 mm, recessing diameter: 125 mm
- recessing depth: 190 mm, ceiling thickness: 2-25mm
- rotatable 360°, fixable setting, 0°-30° tiltable, fixable setting
- weight: 0,87 kg
- protection rating: IP65 (control gear IP20)
- protection class I
- 5 years Hoffmeister warranty
- Made in Germany
- impact resistance class: IK08
- certificates: manufactured according to DIN VDE 0711 / EN 60598, CE
- colour: white (RAL9016)
- 109 722 03 910 RD
- Overview of accessories on the following page / s