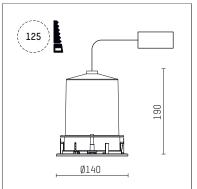

## 109 722 03 910 RD I white

complx.100 | IP65 directional spotlight LED | 10 W 3000 K

- directional spotlight complx.100 IP65
- with a rim projecting over the ceiling
- for installation into suspended ceilings
- for LED 800 lm
- colour temperature: 3000 K
- colour rendering index: CRI >90
- L90 / B10 (50.000h) SDCM < 2
- net luminous flux: 630 lm
- total load: 10 W
- luminous efficacy: 63,0 lm/W
- rotationsymmetrical light distribution, spot
- safety cable for reflector module
- reflector of aluminium, mirror finish anodised
- beam angle: 15
- with external LED power unit, electronic (DALI), 220-240 V, 0/50/60 Hz
- amplitude dimming
- dimming range: 100-1 %
- power supply: supply cord 2x0,75 mm², length: 200 mm
- housing of die cast aluminium
- safety glass, clear
- recessing ring of die cast aluminium
- height: 180 mm
- diameter: 145 mm, recessing diameter: 125 mm
- recessing depth: 190 mm, ceiling thickness: 2-25mm
- rotatable 360°, fixable setting, 0°-30° tiltable, fixable setting
- weight: 0,87 kg
- protection rating: IP65 (control gear IP20)
- protection class I
- 5 years Hoffmeister warranty
- Made in Germany
- impact resistance class: IK08
- certificates: manufactured according to DIN VDE 0711 / EN 60598, CE
- colour: white (RAL9016)
- 109 722 03 910 RD
- Overview of accessories on the following page / s