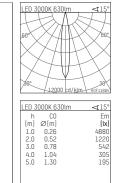

## 109 722 03 910 R I white

complx.100 | IP65 directional spotlight LED | 10 W 3000 K

- directional spotlight complx.100 IP65
- with a rim projecting over the ceiling
- for installation into suspended ceilings
- for LED 800 lm
- colour temperature: 3000 K
- colour rendering index: CRI >90
- L90 / B10 (50.000h)
- SDCM < 2
- net luminous flux: 630 lm
- total load: 10 W
- luminous efficacy: 63,0 lm/W
- rotationsymmetrical light distribution, spot
- safety cable for reflector module
- reflector of aluminium, mirror finish anodised
- beam angle: 15 °
- with external LED power unit, electronic, 220-240 V, 50/60 Hz
- Dimming with external dimmers possible (trailing-edge and leading-edge)
- dimmable
- power supply: supply cord 2x0,75 mm², length: 200 mm housing of die cast aluminium
- safety glass, clear
- recessing ring of die cast aluminium
- height: 180 mm
- diameter: 145 mm, recessing diameter: 125 mm
- recessing depth: 190 mm, ceiling thickness: 2-25mm rotatable 360°, fixable setting, 0°-30° tiltable, fixable
- setting
- weight: 0,87 kg
- protection rating: IP65 (control gear IP20)
- protection class I
- 5 years Hoffmeister warranty
- Made in Germany
- impact resistance class: IK08
- certificates: manufactured according to DIN VDE 0711 / EN 60598, CE
- colour: white (RAL9016)
- 109 722 03 910 R
- Overview of accessories on the following page / s