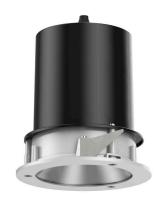

## 109 722 03 910 R I white

complx.100 | IP65 directional spotlight LED | 10 W 3000 K

- directional spotlight complx.100 IP65
- with a rim projecting over the ceiling
- for installation into suspended ceilings
- for LED 800 lm
- colour temperature: 3000 K
- colour rendering index: CRI >90
- L90 / B10 (50.000h)
- SDCM < 2
- net luminous flux: 630 lm
- total load: 10 W
- luminous efficacy: 63,0 lm/W
- rotationsymmetrical light distribution, spot
- safety cable for reflector module
- reflector of aluminium, mirror finish anodised
- beam angle: 15 °
- with external LED power unit, electronic, 220-240 V, 50/60 Hz
- Dimming with external dimmers possible (trailing-edge and leading-edge)
- dimmable
- power supply: supply cord 2x0,75 mm², length: 200 mm housing of die cast aluminium
- safety glass, clear
- recessing ring of die cast aluminium
- height: 180 mm
- diameter: 145 mm, recessing diameter: 125 mm
- recessing depth: 190 mm, ceiling thickness: 2-25mm rotatable 360°, fixable setting, 0°-30° tiltable, fixable
- setting
- weight: 0,87 kg
- protection rating: IP65 (control gear IP20)
- protection class I
- 5 years Hoffmeister warranty
- Made in Germany
- impact resistance class: IK08
- certificates: manufactured according to DIN VDE 0711 / EN 60598, CE
- colour: white (RAL9016)
- 109 722 03 910 R
- Overview of accessories on the following page / s