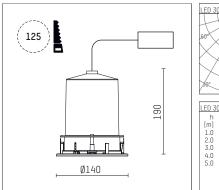

## 109 722 03 910 R I white

complx.100 | IP65 directional spotlight LED | 10 W 3000 K

- directional spotlight complx.100 IP65
- with a rim projecting over the ceiling
- for installation into suspended ceilings
- for LED 800 lm
- colour temperature: 3000 K
- colour rendering index: CRI >90
- L90 / B10 (50.000h)
- SDCM < 2
- net luminous flux: 630 lm
- total load: 10 W
- luminous efficacy: 63,0 lm/W
- rotationsymmetrical light distribution, spot
- safety cable for reflector module
- reflector of aluminium, mirror finish anodised
- beam angle: 15 °
- with external LED power unit, electronic, 220-240 V, 50/60 Hz
- Dimming with external dimmers possible (trailing-edge and leading-edge)
- dimmable
- power supply: supply cord 2x0,75 mm², length: 200 mm housing of die cast aluminium
- safety glass, clear
- recessing ring of die cast aluminium
- height: 180 mm
- diameter: 145 mm, recessing diameter: 125 mm
- recessing depth: 190 mm, ceiling thickness: 2-25mm rotatable 360°, fixable setting, 0°-30° tiltable, fixable
- setting
- weight: 0,87 kg
- protection rating: IP65 (control gear IP20)
- protection class I
- 5 years Hoffmeister warranty
- Made in Germany
- impact resistance class: IK08
- certificates: manufactured according to DIN VDE 0711 / EN 60598, CE
- colour: white (RAL9016)
- 109 722 03 910 R
- Overview of accessories on the following page / s