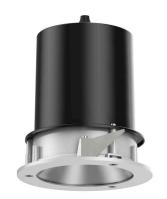

## 109 722 04 910 R I white

complx.100 | IP65 directional spotlight LED | 10 W 4000 K

- directional spotlight complx.100 IP65
- with a rim projecting over the ceiling
- for installation into suspended ceilings
- for LED 1050 lm
- colour temperature: 4000 K
- colour rendering index: CRI >80
- L90 / B10 (50.000h)
- SDCM < 3
- net luminous flux: 820 lm
- total load: 10 W
- luminous efficacy: 82,0 lm/W
- rotationsymmetrical light distribution, spot
- safety cable for reflector module
- reflector of aluminium, mirror finish anodised
- beam angle: 15 °
- with external LED power unit, electronic, 220-240 V, 50/60 Hz
- Dimming with external dimmers possible (trailing-edge and leading-edge)
- dimmable
- power supply: supply cord 2x0,75 mm², length: 200 mm housing of die cast aluminium
- safety glass, clear
- recessing ring of die cast aluminium
- height: 180 mm
- diameter: 145 mm, recessing diameter: 125 mm
- recessing depth: 190 mm, ceiling thickness: 2-25mm rotatable 360°, fixable setting, 0°-30° tiltable, fixable
- setting
- weight: 0,87 kg
- protection rating: IP65 (control gear IP20)
- protection class I
- 5 years Hoffmeister warranty
- Made in Germany
- impact resistance class: IK08
- certificates: manufactured according to DIN VDE 0711 / EN 60598, CE
- colour: white (RAL9016)
- 109 722 04 910 R
- Overview of accessories on the following page / s