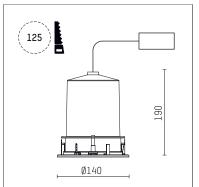

## 109 722 04 910 R I white

complx.100 | IP65 directional spotlight LED | 10 W 4000 K

- directional spotlight complx.100 IP65
- with a rim projecting over the ceiling
- for installation into suspended ceilings
- for LED 1050 lm
- colour temperature: 4000 K
- colour rendering index: CRI >80
- L90 / B10 (50.000h)
- SDCM < 3
- net luminous flux: 820 lm
- total load: 10 W
- luminous efficacy: 82,0 lm/W
- rotationsymmetrical light distribution, spot
- safety cable for reflector module
- reflector of aluminium, mirror finish anodised
- beam angle: 15 °
- with external LED power unit, electronic, 220-240 V, 50/60 Hz
- Dimming with external dimmers possible (trailing-edge and leading-edge)
- dimmable
- power supply: supply cord 2x0,75 mm², length: 200 mm housing of die cast aluminium
- safety glass, clear
- recessing ring of die cast aluminium
- height: 180 mm
- diameter: 145 mm, recessing diameter: 125 mm
- recessing depth: 190 mm, ceiling thickness: 2-25mm rotatable 360°, fixable setting, 0°-30° tiltable, fixable
- setting
- weight: 0,87 kg
- protection rating: IP65 (control gear IP20)
- protection class I
- 5 years Hoffmeister warranty
- Made in Germany
- impact resistance class: IK08
- certificates: manufactured according to DIN VDE 0711 / EN 60598, CE
- colour: white (RAL9016)
- 109 722 04 910 R
- Overview of accessories on the following page / s