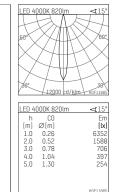

## 109 722 04 910 R I white

complx.100 | IP65 directional spotlight LED | 10 W 4000 K

- directional spotlight complx.100 IP65
- with a rim projecting over the ceiling
- for installation into suspended ceilings
- for LED 1050 lm
- colour temperature: 4000 K
- colour rendering index: CRI >80
- L90 / B10 (50.000h)
- SDCM < 3
- net luminous flux: 820 lm
- total load: 10 W
- luminous efficacy: 82,0 lm/W
- rotationsymmetrical light distribution, spot
- safety cable for reflector module
- reflector of aluminium, mirror finish anodised
- beam angle: 15 °
- with external LED power unit, electronic, 220-240 V, 50/60 Hz
- Dimming with external dimmers possible (trailing-edge and leading-edge)
- dimmable
- power supply: supply cord 2x0,75 mm², length: 200 mm housing of die cast aluminium
- safety glass, clear
- recessing ring of die cast aluminium
- height: 180 mm
- diameter: 145 mm, recessing diameter: 125 mm
- recessing depth: 190 mm, ceiling thickness: 2-25mm rotatable 360°, fixable setting, 0°-30° tiltable, fixable
- setting
- weight: 0,87 kg
- protection rating: IP65 (control gear IP20)
- protection class I
- 5 years Hoffmeister warranty
- Made in Germany
- impact resistance class: IK08
- certificates: manufactured according to DIN VDE 0711 / EN 60598, CE
- colour: white (RAL9016)
- 109 722 04 910 R
- Overview of accessories on the following page / s