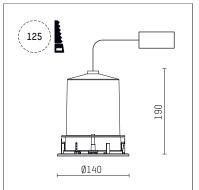

## 109 723 02 910 R I white

complx.100 | IP65 directional spotlight LED | 10 W 2700 K

- directional spotlight complx.100 IP65
- with a rim projecting over the ceiling
- for installation into suspended ceilings
- for LED 700 lm
- colour temperature: 2700 K
- colour rendering index: CRI >90
- L90 / B10 (50.000h) SDCM < 2
- net luminous flux: 560 lm
- total load: 10 W
- luminous efficacy: 56,0 lm/W
- rotationsymmetrical light distribution, medium
- safety cable for reflector module
- reflector of aluminium, mirror finish anodised
- beam angle: 25 °
- with external LED power unit, electronic, 220-240 V, 50/60 Hz
- Dimming with external dimmers possible (trailing-edge and leading-edge)
- dimmable
- power supply: supply cord 2x0,75 mm², length: 200 mm housing of die cast aluminium
- safety glass, clear
- recessing ring of die cast aluminium
- height: 180 mm
- diameter: 145 mm, recessing diameter: 125 mm
- recessing depth: 190 mm, ceiling thickness: 2-25mm rotatable 360°, fixable setting, 0°-30° tiltable, fixable
- setting
- weight: 0,87 kg
- protection rating: IP65 (control gear IP20)
- protection class I
- 5 years Hoffmeister warranty
- Made in Germany
- impact resistance class: IK08
- certificates: manufactured according to DIN VDE 0711 / EN 60598, CE
- colour: white (RAL9016)
- 109 723 02 910 R
- Overview of accessories on the following page / s