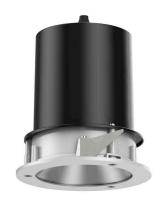

## 109 723 02 910 R I white

complx.100 | IP65 directional spotlight LED | 10 W 2700 K

- directional spotlight complx.100 IP65
- with a rim projecting over the ceiling
- for installation into suspended ceilings
- for LED 700 lm
- colour temperature: 2700 K
- colour rendering index: CRI >90
- L90 / B10 (50.000h) SDCM < 2
- net luminous flux: 560 lm
- total load: 10 W
- luminous efficacy: 56,0 lm/W
- rotationsymmetrical light distribution, medium
- safety cable for reflector module
- reflector of aluminium, mirror finish anodised
- beam angle: 25 °
- with external LED power unit, electronic, 220-240 V, 50/60 Hz
- Dimming with external dimmers possible (trailing-edge and leading-edge)
- dimmable
- power supply: supply cord 2x0,75 mm², length: 200 mm housing of die cast aluminium
- safety glass, clear
- recessing ring of die cast aluminium
- height: 180 mm
- diameter: 145 mm, recessing diameter: 125 mm
- recessing depth: 190 mm, ceiling thickness: 2-25mm rotatable 360°, fixable setting, 0°-30° tiltable, fixable
- setting
- weight: 0,87 kg
- protection rating: IP65 (control gear IP20)
- protection class I
- 5 years Hoffmeister warranty
- Made in Germany
- impact resistance class: IK08
- certificates: manufactured according to DIN VDE 0711 / EN 60598, CE
- colour: white (RAL9016)
- 109 723 02 910 R
- Overview of accessories on the following page / s