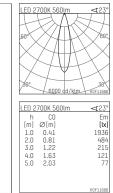

## 109 723 02 910 R I white

complx.100 | IP65 directional spotlight LED | 10 W 2700 K

- directional spotlight complx.100 IP65
- with a rim projecting over the ceiling
- for installation into suspended ceilings
- for LED 700 lm
- colour temperature: 2700 K
- colour rendering index: CRI >90
- L90 / B10 (50.000h) SDCM < 2
- net luminous flux: 560 lm
- total load: 10 W
- luminous efficacy: 56,0 lm/W
- rotationsymmetrical light distribution, medium
- safety cable for reflector module
- reflector of aluminium, mirror finish anodised
- beam angle: 25 °
- with external LED power unit, electronic, 220-240 V, 50/60 Hz
- Dimming with external dimmers possible (trailing-edge and leading-edge)
- dimmable
- power supply: supply cord 2x0,75 mm², length: 200 mm housing of die cast aluminium
- safety glass, clear
- recessing ring of die cast aluminium
- height: 180 mm
- diameter: 145 mm, recessing diameter: 125 mm
- recessing depth: 190 mm, ceiling thickness: 2-25mm rotatable 360°, fixable setting, 0°-30° tiltable, fixable
- setting
- weight: 0,87 kg
- protection rating: IP65 (control gear IP20)
- protection class I
- 5 years Hoffmeister warranty
- Made in Germany
- impact resistance class: IK08
- certificates: manufactured according to DIN VDE 0711 / EN 60598, CE
- colour: white (RAL9016)
- 109 723 02 910 R
- Overview of accessories on the following page / s