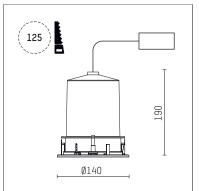

## 109 723 03 910 R I white

complx.100 | IP65 directional spotlight LED | 10 W 3000 K

- directional spotlight complx.100 IP65
- with a rim projecting over the ceiling
- for installation into suspended ceilings
- for LED 800 lm
- colour temperature: 3000 K
- colour rendering index: CRI >90
- L90 / B10 (50.000h)
- SDCM < 2
- net luminous flux: 650 lm
- total load: 10 W
- luminous efficacy: 65,0 lm/W
- rotationsymmetrical light distribution, medium
- safety cable for reflector module
- reflector of aluminium, mirror finish anodised
- beam angle: 25 °
- with external LED power unit, electronic, 220-240 V, 50/60 Hz
- Dimming with external dimmers possible (trailing-edge and leading-edge)
- dimmable
- power supply: supply cord 2x0,75 mm², length: 200 mm housing of die cast aluminium
- safety glass, clear
- recessing ring of die cast aluminium
- height: 180 mm
- diameter: 145 mm, recessing diameter: 125 mm
- recessing depth: 190 mm, ceiling thickness: 2-25mm rotatable 360°, fixable setting, 0°-30° tiltable, fixable
- setting
- weight: 0,87 kg
- protection rating: IP65 (control gear IP20)
- protection class I
- 5 years Hoffmeister warranty
- Made in Germany
- impact resistance class: IK08
- certificates: manufactured according to DIN VDE 0711 / EN 60598, CE
- colour: white (RAL9016)
- 109 723 03 910 R
- Overview of accessories on the following page / s