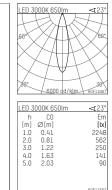

## 109 723 03 910 R I white

complx.100 | IP65 directional spotlight LED | 10 W 3000 K

- directional spotlight complx.100 IP65
- with a rim projecting over the ceiling
- for installation into suspended ceilings
- for LED 800 lm
- colour temperature: 3000 K
- colour rendering index: CRI >90
- L90 / B10 (50.000h)
- SDCM < 2
- net luminous flux: 650 lm
- total load: 10 W
- luminous efficacy: 65,0 lm/W
- rotationsymmetrical light distribution, medium
- safety cable for reflector module
- reflector of aluminium, mirror finish anodised
- beam angle: 25 °
- with external LED power unit, electronic, 220-240 V, 50/60 Hz
- Dimming with external dimmers possible (trailing-edge and leading-edge)
- dimmable
- power supply: supply cord 2x0,75 mm², length: 200 mm housing of die cast aluminium
- safety glass, clear
- recessing ring of die cast aluminium
- height: 180 mm
- diameter: 145 mm, recessing diameter: 125 mm
- recessing depth: 190 mm, ceiling thickness: 2-25mm rotatable 360°, fixable setting, 0°-30° tiltable, fixable
- setting
- weight: 0,87 kg
- protection rating: IP65 (control gear IP20)
- protection class I
- 5 years Hoffmeister warranty
- Made in Germany
- impact resistance class: IK08
- certificates: manufactured according to DIN VDE 0711 / EN 60598, CE
- colour: white (RAL9016)
- 109 723 03 910 R
- Overview of accessories on the following page / s