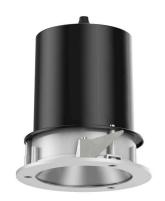

## 109 723 03 910 R I white

complx.100 | IP65 directional spotlight LED | 10 W 3000 K

- directional spotlight complx.100 IP65
- with a rim projecting over the ceiling
- for installation into suspended ceilings
- for LED 800 lm
- colour temperature: 3000 K
- colour rendering index: CRI >90
- L90 / B10 (50.000h)
- SDCM < 2
- net luminous flux: 650 lm
- total load: 10 W
- luminous efficacy: 65,0 lm/W
- rotationsymmetrical light distribution, medium
- safety cable for reflector module
- reflector of aluminium, mirror finish anodised
- beam angle: 25 °
- with external LED power unit, electronic, 220-240 V, 50/60 Hz
- Dimming with external dimmers possible (trailing-edge and leading-edge)
- dimmable
- power supply: supply cord 2x0,75 mm², length: 200 mm housing of die cast aluminium
- safety glass, clear
- recessing ring of die cast aluminium
- height: 180 mm
- diameter: 145 mm, recessing diameter: 125 mm
- recessing depth: 190 mm, ceiling thickness: 2-25mm rotatable 360°, fixable setting, 0°-30° tiltable, fixable
- setting
- weight: 0,87 kg
- protection rating: IP65 (control gear IP20)
- protection class I
- 5 years Hoffmeister warranty
- Made in Germany
- impact resistance class: IK08
- certificates: manufactured according to DIN VDE 0711 / EN 60598, CE
- colour: white (RAL9016)
- 109 723 03 910 R
- Overview of accessories on the following page / s