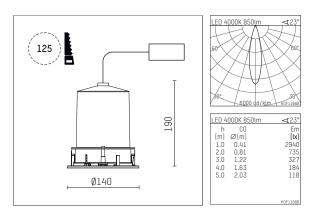

## 109 723 04 910 R | white

complx.100 | IP65 directional spotlight LED | 10 W 4000 K

- directional spotlight complx.100 IP65
- with a rim projecting over the ceiling
- for installation into suspended ceilings
- for LED 1050 lm
- colour temperature: 4000 K
- colour rendering index: CRI >80
- L90 / B10 (50.000h) SDCM < 3
- net luminous flux: 850 lm
- total load: 10 W
- luminous efficacy: 85,0 lm/W
- rotationsymmetrical light distribution, medium
- safety cable for reflector module
- reflector of aluminium, mirror finish anodised
- beam angle: 25 °
- with external LED power unit, electronic, 220-240 V, 50/60 Hz
- Dimming with external dimmers possible (trailing-edge and leading-edge)
- dimmable
- power supply: supply cord 2x0,75 mm², length: 200 mm
  housing of die cast aluminium
- safety glass, clear
- recessing ring of die cast aluminium
- height: 180 mm
- diameter: 145 mm, recessing diameter: 125 mm
- recessing depth: 190 mm, ceiling thickness: 2-25mm
  rotatable 360°, fixable setting, 0°-30° tiltable, fixable setting
- weight: 0,87 kg
- protection rating: IP65 (control gear IP20)
- protection class I
- 5 years Hoffmeister warranty
- Made in Germany
- impact resistance class: IK08
- certificates: manufactured according to DIN VDE 0711 /
- EN 60598, CE - colour: white (RAL9016)
- 109 723 04 910 R
- Overview of accessories on the following page / s