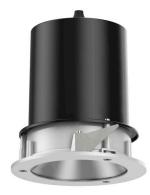

## 109 723 04 910 R | white

complx.100 | IP65 directional spotlight LED | 10 W 4000 K

- directional spotlight complx.100 IP65
- with a rim projecting over the ceiling
- for installation into suspended ceilings
- for LED 1050 lm
- colour temperature: 4000 K
- colour rendering index: CRI >80
- L90 / B10 (50.000h) SDCM < 3
- net luminous flux: 850 lm
- total load: 10 W
- luminous efficacy: 85,0 lm/W
- rotationsymmetrical light distribution, medium
- safety cable for reflector module
- reflector of aluminium, mirror finish anodised
- beam angle: 25 °
- with external LED power unit, electronic, 220-240 V, 50/60 Hz
- Dimming with external dimmers possible (trailing-edge and leading-edge)
- dimmable
- power supply: supply cord 2x0,75 mm², length: 200 mm
  housing of die cast aluminium
- safety glass, clear
- recessing ring of die cast aluminium
- height: 180 mm
- diameter: 145 mm, recessing diameter: 125 mm
- recessing depth: 190 mm, ceiling thickness: 2-25mm
  rotatable 360°, fixable setting, 0°-30° tiltable, fixable setting
- weight: 0,87 kg
- protection rating: IP65 (control gear IP20)
- protection class I
- 5 years Hoffmeister warranty
- Made in Germany
- impact resistance class: IK08
- certificates: manufactured according to DIN VDE 0711 /
- EN 60598, CE - colour: white (RAL9016)
- 109 723 04 910 R
- Overview of accessories on the following page / s