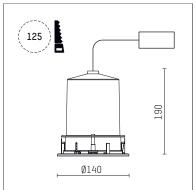

## 109 731 02 910 R I white

complx.100 | IP65 directional spotlight LED | 14 W 2700 K

- directional spotlight complx.100 IP65
- with a rim projecting over the ceiling
- for installation into suspended ceilings
- for LED 1060 lm
- colour temperature: 2700 K
- colour rendering index: CRI >90
- L90 / B10 (50.000h) SDCM < 2
- net luminous flux: 870 lm
- total load: 14 W
- luminous efficacy: 62,1 lm/W
- rotationsymmetrical light distribution, spot
- safety cable for reflector module
- reflector of aluminium, mirror finish anodised
- beam angle: 10 °
- with external LED power unit, electronic, 220-240 V, 50/60 Hz
- Dimming with external dimmers possible (trailing-edge and leading-edge)
- dimmable
- power supply: supply cord 2x0,75 mm², length: 200 mm housing of die cast aluminium
- safety glass, clear
- recessing ring of die cast aluminium
- height: 180 mm
- diameter: 145 mm, recessing diameter: 125 mm
- recessing depth: 190 mm, ceiling thickness: 2-25mm rotatable 360°, fixable setting, 0°-30° tiltable, fixable
- setting
- weight: 0,95 kg
- protection rating: IP65 (control gear IP20)
- protection class I
- 5 years Hoffmeister warranty
- Made in Germany
- impact resistance class: IK08
- certificates: manufactured according to DIN VDE 0711 / EN 60598, CE
- colour: white (RAL9016)
- 109 731 02 910 R
- Overview of accessories on the following page / s