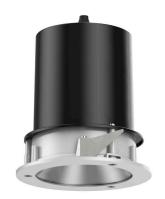

## 109 731 02 910 R I white

complx.100 | IP65 directional spotlight LED | 14 W 2700 K

- directional spotlight complx.100 IP65
- with a rim projecting over the ceiling
- for installation into suspended ceilings
- for LED 1060 lm
- colour temperature: 2700 K
- colour rendering index: CRI >90
- L90 / B10 (50.000h) SDCM < 2
- net luminous flux: 870 lm
- total load: 14 W
- luminous efficacy: 62,1 lm/W
- rotationsymmetrical light distribution, spot
- safety cable for reflector module
- reflector of aluminium, mirror finish anodised
- beam angle: 10 °
- with external LED power unit, electronic, 220-240 V, 50/60 Hz
- Dimming with external dimmers possible (trailing-edge and leading-edge)
- dimmable
- power supply: supply cord 2x0,75 mm², length: 200 mm housing of die cast aluminium
- safety glass, clear
- recessing ring of die cast aluminium
- height: 180 mm
- diameter: 145 mm, recessing diameter: 125 mm
- recessing depth: 190 mm, ceiling thickness: 2-25mm rotatable 360°, fixable setting, 0°-30° tiltable, fixable
- setting
- weight: 0,95 kg
- protection rating: IP65 (control gear IP20)
- protection class I
- 5 years Hoffmeister warranty
- Made in Germany
- impact resistance class: IK08
- certificates: manufactured according to DIN VDE 0711 / EN 60598, CE
- colour: white (RAL9016)
- 109 731 02 910 R
- Overview of accessories on the following page / s