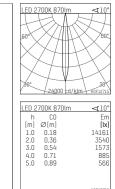

## 109 731 02 910 R I white

complx.100 | IP65 directional spotlight LED | 14 W 2700 K

- directional spotlight complx.100 IP65
- with a rim projecting over the ceiling
- for installation into suspended ceilings
- for LED 1060 lm
- colour temperature: 2700 K
- colour rendering index: CRI >90
- L90 / B10 (50.000h) SDCM < 2
- net luminous flux: 870 lm
- total load: 14 W
- luminous efficacy: 62,1 lm/W
- rotationsymmetrical light distribution, spot
- safety cable for reflector module
- reflector of aluminium, mirror finish anodised
- beam angle: 10 °
- with external LED power unit, electronic, 220-240 V, 50/60 Hz
- Dimming with external dimmers possible (trailing-edge and leading-edge)
- dimmable
- power supply: supply cord 2x0,75 mm², length: 200 mm housing of die cast aluminium
- safety glass, clear
- recessing ring of die cast aluminium
- height: 180 mm
- diameter: 145 mm, recessing diameter: 125 mm
- recessing depth: 190 mm, ceiling thickness: 2-25mm rotatable 360°, fixable setting, 0°-30° tiltable, fixable
- setting
- weight: 0,95 kg
- protection rating: IP65 (control gear IP20)
- protection class I
- 5 years Hoffmeister warranty
- Made in Germany
- impact resistance class: IK08
- certificates: manufactured according to DIN VDE 0711 / EN 60598, CE
- colour: white (RAL9016)
- 109 731 02 910 R
- Overview of accessories on the following page / s