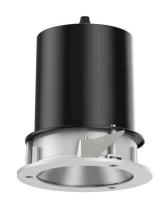

## 109 732 02 910 R I white

complx.100 | IP65 directional spotlight LED | 14 W 2700 K

- directional spotlight complx.100 IP65
- with a rim projecting over the ceiling
- for installation into suspended ceilings
- for LED 1060 lm
- colour temperature: 2700 K
- colour rendering index: CRI >90
- L90 / B10 (50.000h) SDCM < 2
- net luminous flux: 830 lm
- total load: 14 W
- luminous efficacy: 59,3 lm/W
- rotationsymmetrical light distribution, spot
- safety cable for reflector module
- reflector of aluminium, mirror finish anodised
- beam angle: 15 °
- with external LED power unit, electronic, 220-240 V, 50/60 Hz
- Dimming with external dimmers possible (trailing-edge and leading-edge)
- dimmable
- power supply: supply cord 2x0,75 mm², length: 200 mm housing of die cast aluminium
- safety glass, clear
- recessing ring of die cast aluminium
- height: 180 mm
- diameter: 145 mm, recessing diameter: 125 mm
- recessing depth: 190 mm, ceiling thickness: 2-25mm rotatable 360°, fixable setting, 0°-30° tiltable, fixable
- setting
- weight: 0,95 kg
- protection rating: IP65 (control gear IP20)
- protection class I
- 5 years Hoffmeister warranty
- Made in Germany
- impact resistance class: IK08
- certificates: manufactured according to DIN VDE 0711 / EN 60598, CE
- colour: white (RAL9016)
- 109 732 02 910 R
- Overview of accessories on the following page / s