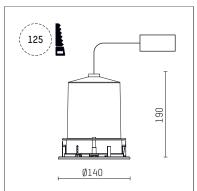

## 109 732 02 910 R I white

complx.100 | IP65 directional spotlight LED | 14 W 2700 K

- directional spotlight complx.100 IP65
- with a rim projecting over the ceiling
- for installation into suspended ceilings
- for LED 1060 lm
- colour temperature: 2700 K
- colour rendering index: CRI >90
- L90 / B10 (50.000h) SDCM < 2
- net luminous flux: 830 lm
- total load: 14 W
- luminous efficacy: 59,3 lm/W
- rotationsymmetrical light distribution, spot
- safety cable for reflector module
- reflector of aluminium, mirror finish anodised
- beam angle: 15 °
- with external LED power unit, electronic, 220-240 V, 50/60 Hz
- Dimming with external dimmers possible (trailing-edge and leading-edge)
- dimmable
- power supply: supply cord 2x0,75 mm², length: 200 mm housing of die cast aluminium
- safety glass, clear
- recessing ring of die cast aluminium
- height: 180 mm
- diameter: 145 mm, recessing diameter: 125 mm
- recessing depth: 190 mm, ceiling thickness: 2-25mm rotatable 360°, fixable setting, 0°-30° tiltable, fixable
- setting
- weight: 0,95 kg
- protection rating: IP65 (control gear IP20)
- protection class I
- 5 years Hoffmeister warranty
- Made in Germany
- impact resistance class: IK08
- certificates: manufactured according to DIN VDE 0711 / EN 60598, CE
- colour: white (RAL9016)
- 109 732 02 910 R
- Overview of accessories on the following page / s