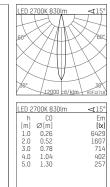

## 109 732 02 910 R I white

complx.100 | IP65 directional spotlight LED | 14 W 2700 K

- directional spotlight complx.100 IP65
- with a rim projecting over the ceiling
- for installation into suspended ceilings
- for LED 1060 lm
- colour temperature: 2700 K
- colour rendering index: CRI >90
- L90 / B10 (50.000h) SDCM < 2
- net luminous flux: 830 lm
- total load: 14 W
- luminous efficacy: 59,3 lm/W
- rotationsymmetrical light distribution, spot
- safety cable for reflector module
- reflector of aluminium, mirror finish anodised
- beam angle: 15 °
- with external LED power unit, electronic, 220-240 V, 50/60 Hz
- Dimming with external dimmers possible (trailing-edge and leading-edge)
- dimmable
- power supply: supply cord 2x0,75 mm², length: 200 mm housing of die cast aluminium
- safety glass, clear
- recessing ring of die cast aluminium
- height: 180 mm
- diameter: 145 mm, recessing diameter: 125 mm
- recessing depth: 190 mm, ceiling thickness: 2-25mm rotatable 360°, fixable setting, 0°-30° tiltable, fixable
- setting
- weight: 0,95 kg
- protection rating: IP65 (control gear IP20)
- protection class I
- 5 years Hoffmeister warranty
- Made in Germany
- impact resistance class: IK08
- certificates: manufactured according to DIN VDE 0711 / EN 60598, CE
- colour: white (RAL9016)
- 109 732 02 910 R
- Overview of accessories on the following page / s