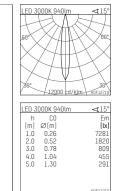

## 109 732 03 910 RD I white

complx.100 | IP65 directional spotlight LED | 14 W 3000 K

- directional spotlight complx.100 IP65
- with a rim projecting over the ceiling
- for installation into suspended ceilings
- for LED 1200 lm
- colour temperature: 3000 K
- colour rendering index: CRI >90
- L90 / B10 (50.000h) SDCM < 2
- net luminous flux: 940 lm
- total load: 14 W
- luminous efficacy: 67,1 lm/W
- rotationsymmetrical light distribution, spot
- safety cable for reflector module
- reflector of aluminium, mirror finish anodised
- beam angle: 15
- with external LED power unit, electronic (DALI), 220-240 V, 0/50/60 Hz
- amplitude dimming
- dimming range: 100-1 %
- power supply: supply cord 2x0,75 mm², length: 200 mm
- housing of die cast aluminium
- safety glass, clear
- recessing ring of die cast aluminium
- height: 180 mm
- diameter: 145 mm, recessing diameter: 125 mm
- recessing depth: 190 mm, ceiling thickness: 2-25mm
- rotatable 360°, fixable setting, 0°-30° tiltable, fixable setting
- weight: 0,95 kg
- protection rating: IP65 (control gear IP20)
- protection class I
- 5 years Hoffmeister warranty
- Made in Germany
- impact resistance class: IK08
- certificates: manufactured according to DIN VDE 0711 / EN 60598, CE
- colour: white (RAL9016)
- 109 732 03 910 RD
- Overview of accessories on the following page / s