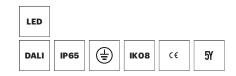

## 109 732 03 910 RD I white

complx.100 | IP65 directional spotlight LED | 14 W 3000 K

- directional spotlight complx.100 IP65
- with a rim projecting over the ceiling
- for installation into suspended ceilings
- for LED 1200 lm
- colour temperature: 3000 K
- colour rendering index: CRI >90
- L90 / B10 (50.000h) SDCM < 2
- net luminous flux: 940 lm
- total load: 14 W
- luminous efficacy: 67,1 lm/W
- rotationsymmetrical light distribution, spot
- safety cable for reflector module
- reflector of aluminium, mirror finish anodised
- beam angle: 15
- with external LED power unit, electronic (DALI), 220-240 V, 0/50/60 Hz
- amplitude dimming
- dimming range: 100-1 %
- power supply: supply cord 2x0,75 mm², length: 200 mm
- housing of die cast aluminium
- safety glass, clear
- recessing ring of die cast aluminium
- height: 180 mm
- diameter: 145 mm, recessing diameter: 125 mm
- recessing depth: 190 mm, ceiling thickness: 2-25mm
- rotatable 360°, fixable setting, 0°-30° tiltable, fixable setting
- weight: 0,95 kg
- protection rating: IP65 (control gear IP20)
- protection class I
- 5 years Hoffmeister warranty
- Made in Germany
- impact resistance class: IK08
- certificates: manufactured according to DIN VDE 0711 / EN 60598, CE
- colour: white (RAL9016)
- 109 732 03 910 RD
- Overview of accessories on the following page / s