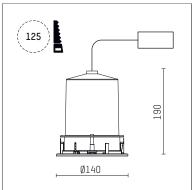

## 109 732 03 910 RD I white

complx.100 | IP65 directional spotlight LED | 14 W 3000 K

- directional spotlight complx.100 IP65
- with a rim projecting over the ceiling
- for installation into suspended ceilings
- for LED 1200 lm
- colour temperature: 3000 K
- colour rendering index: CRI >90
- L90 / B10 (50.000h) SDCM < 2
- net luminous flux: 940 lm
- total load: 14 W
- luminous efficacy: 67,1 lm/W
- rotationsymmetrical light distribution, spot
- safety cable for reflector module
- reflector of aluminium, mirror finish anodised
- beam angle: 15
- with external LED power unit, electronic (DALI), 220-240 V, 0/50/60 Hz
- amplitude dimming
- dimming range: 100-1 %
- power supply: supply cord 2x0,75 mm², length: 200 mm
- housing of die cast aluminium
- safety glass, clear
- recessing ring of die cast aluminium
- height: 180 mm
- diameter: 145 mm, recessing diameter: 125 mm
- recessing depth: 190 mm, ceiling thickness: 2-25mm
- rotatable 360°, fixable setting, 0°-30° tiltable, fixable setting
- weight: 0,95 kg
- protection rating: IP65 (control gear IP20)
- protection class I
- 5 years Hoffmeister warranty
- Made in Germany
- impact resistance class: IK08
- certificates: manufactured according to DIN VDE 0711 / EN 60598, CE
- colour: white (RAL9016)
- 109 732 03 910 RD
- Overview of accessories on the following page / s