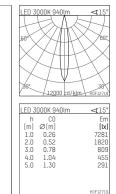

## 109 732 03 910 R I white

complx.100 | IP65 directional spotlight LED | 14 W 3000 K

- directional spotlight complx.100 IP65
- with a rim projecting over the ceiling
- for installation into suspended ceilings
- for LED 1200 lm
- colour temperature: 3000 K
- colour rendering index: CRI >90
- L90 / B10 (50.000h) SDCM < 2
- net luminous flux: 940 lm
- total load: 14 W
- luminous efficacy: 67,1 lm/W
- rotationsymmetrical light distribution, spot
- safety cable for reflector module
- reflector of aluminium, mirror finish anodised
- beam angle: 15 °
- with external LED power unit, electronic, 220-240 V, 50/60 Hz
- Dimming with external dimmers possible (trailing-edge and leading-edge)
- dimmable
- power supply: supply cord 2x0,75 mm², length: 200 mm housing of die cast aluminium
- safety glass, clear
- recessing ring of die cast aluminium
- height: 180 mm
- diameter: 145 mm, recessing diameter: 125 mm
- recessing depth: 190 mm, ceiling thickness: 2-25mm rotatable 360°, fixable setting, 0°-30° tiltable, fixable
- setting
- weight: 0,95 kg
- protection rating: IP65 (control gear IP20)
- protection class I
- 5 years Hoffmeister warranty
- Made in Germany
- impact resistance class: IK08
- certificates: manufactured according to DIN VDE 0711 / EN 60598, CE
- colour: white (RAL9016)
- 109 732 03 910 R
- Overview of accessories on the following page / s