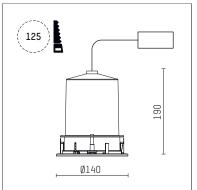

## 109 732 03 910 R I white

complx.100 | IP65 directional spotlight LED | 14 W 3000 K

- directional spotlight complx.100 IP65
- with a rim projecting over the ceiling
- for installation into suspended ceilings
- for LED 1200 lm
- colour temperature: 3000 K
- colour rendering index: CRI >90
- L90 / B10 (50.000h) SDCM < 2
- net luminous flux: 940 lm
- total load: 14 W
- luminous efficacy: 67,1 lm/W
- rotationsymmetrical light distribution, spot
- safety cable for reflector module
- reflector of aluminium, mirror finish anodised
- beam angle: 15 °
- with external LED power unit, electronic, 220-240 V, 50/60 Hz
- Dimming with external dimmers possible (trailing-edge and leading-edge)
- dimmable
- power supply: supply cord 2x0,75 mm², length: 200 mm housing of die cast aluminium
- safety glass, clear
- recessing ring of die cast aluminium
- height: 180 mm
- diameter: 145 mm, recessing diameter: 125 mm
- recessing depth: 190 mm, ceiling thickness: 2-25mm rotatable 360°, fixable setting, 0°-30° tiltable, fixable
- setting
- weight: 0,95 kg
- protection rating: IP65 (control gear IP20)
- protection class I
- 5 years Hoffmeister warranty
- Made in Germany
- impact resistance class: IK08
- certificates: manufactured according to DIN VDE 0711 / EN 60598, CE
- colour: white (RAL9016)
- 109 732 03 910 R
- Overview of accessories on the following page / s