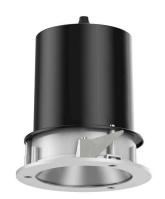

## 109 732 03 910 R I white

complx.100 | IP65 directional spotlight LED | 14 W 3000 K

- directional spotlight complx.100 IP65
- with a rim projecting over the ceiling
- for installation into suspended ceilings
- for LED 1200 lm
- colour temperature: 3000 K
- colour rendering index: CRI >90
- L90 / B10 (50.000h) SDCM < 2
- net luminous flux: 940 lm
- total load: 14 W
- luminous efficacy: 67,1 lm/W
- rotationsymmetrical light distribution, spot
- safety cable for reflector module
- reflector of aluminium, mirror finish anodised
- beam angle: 15 °
- with external LED power unit, electronic, 220-240 V, 50/60 Hz
- Dimming with external dimmers possible (trailing-edge and leading-edge)
- dimmable
- power supply: supply cord 2x0,75 mm², length: 200 mm housing of die cast aluminium
- safety glass, clear
- recessing ring of die cast aluminium
- height: 180 mm
- diameter: 145 mm, recessing diameter: 125 mm
- recessing depth: 190 mm, ceiling thickness: 2-25mm rotatable 360°, fixable setting, 0°-30° tiltable, fixable
- setting
- weight: 0,95 kg
- protection rating: IP65 (control gear IP20)
- protection class I
- 5 years Hoffmeister warranty
- Made in Germany
- impact resistance class: IK08
- certificates: manufactured according to DIN VDE 0711 / EN 60598, CE
- colour: white (RAL9016)
- 109 732 03 910 R
- Overview of accessories on the following page / s