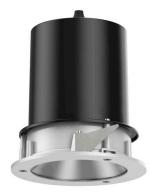

## 109 732 04 910 R | white

complx.100 | IP65 directional spotlight LED | 14 W 4000 K

- directional spotlight complx.100 IP65
- with a rim projecting over the ceiling
- for installation into suspended ceilings
- for LED 1560 lm
- colour temperature: 4000 K
- colour rendering index: CRI >80
- L90 / B10 (50.000h)
- SDCM < 2
- net luminous flux: 1230 lm
- total load: 14 W
- luminous efficacy: 87,9 lm/W
- rotationsymmetrical light distribution, spot
- safety cable for reflector module
- reflector of aluminium, mirror finish anodised
- beam angle: 15 °
- with external LED power unit, electronic, 220-240 V, 50/60 Hz
- Dimming with external dimmers possible (trailing-edge and leading-edge)
- dimmable
- power supply: supply cord 2x0,75 mm², length: 200 mm
  housing of die cast aluminium
- safety glass, clear
- recessing ring of die cast aluminium
- height: 180 mm
- diameter: 145 mm, recessing diameter: 125 mm
- recessing depth: 190 mm, ceiling thickness: 2-25mm
  rotatable 360°, fixable setting, 0°-30° tiltable, fixable setting
- weight: 0,95 kg
- protection rating: IP65 (control gear IP20)
- protection class I
- 5 years Hoffmeister warranty
- Made in Germany
- impact resistance class: IK08
- certificates: manufactured according to DIN VDE 0711 /
- EN 60598, CE - colour: white (RAL9016)
- 109 732 04 910 R
- Overview of accessories on the following page / s