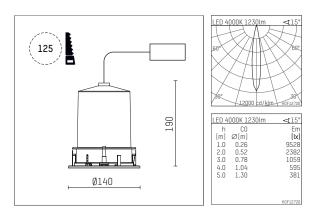

## 109 732 04 910 R | white

complx.100 | IP65 directional spotlight LED | 14 W 4000 K

- directional spotlight complx.100 IP65
- with a rim projecting over the ceiling
- for installation into suspended ceilings
- for LED 1560 lm
- colour temperature: 4000 K
- colour rendering index: CRI >80
- L90 / B10 (50.000h)
- SDCM < 2
- net luminous flux: 1230 lm
- total load: 14 W
- luminous efficacy: 87,9 lm/W
- rotationsymmetrical light distribution, spot
- safety cable for reflector module
- reflector of aluminium, mirror finish anodised
- beam angle: 15 °
- with external LED power unit, electronic, 220-240 V, 50/60 Hz
- Dimming with external dimmers possible (trailing-edge and leading-edge)
- dimmable
- power supply: supply cord 2x0,75 mm², length: 200 mm
  housing of die cast aluminium
- safety glass, clear
- recessing ring of die cast aluminium
- height: 180 mm
- diameter: 145 mm, recessing diameter: 125 mm
- recessing depth: 190 mm, ceiling thickness: 2-25mm
  rotatable 360°, fixable setting, 0°-30° tiltable, fixable setting
- weight: 0,95 kg
- protection rating: IP65 (control gear IP20)
- protection class I
- 5 years Hoffmeister warranty
- Made in Germany
- impact resistance class: IK08
- certificates: manufactured according to DIN VDE 0711 /
- EN 60598, CE - colour: white (RAL9016)
- 109 732 04 910 R
- Overview of accessories on the following page / s