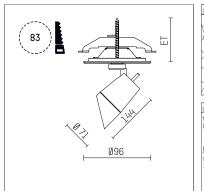

## 11212512 721-PA | black

gin.o 1 lens wall floodlight LED | 10 W 2700 K

- lens wall floodlight gin.o 1
- with recessed mounting plate
- for recessed installation into wall or ceiling
- lens wall floodlight for homogenous wall illumination
- passive thermo management
- with LED 700 lm
- colour temperature: 2700 K
- colour rendering index: CRI >90
- L90 / B10 (50.000h)
- SDCM < 2
- net luminous flux: 480 lm
- total load: 10 W
- luminous efficacy: 48,0 lm/W asymmetrical light distribution
- soft-lens optic with secondary reflector
- with external LED power unit, electronic, 220-240 V, 50/60 Hz
- Dimming with external dimmers possible (trailing-edge and leading-edge)
- power supply: supply cord with plug connection 2x5x2,5 mm², length: 360 mm
- suitable for through wiring
- housing of die cast aluminium
- ceiling plate of die cast aluminium
- color-, protection- and conversion-filters are available as accessory
- diameter: 96 mm, recessing diameter: 83 mm
- recessing depth: 63 mm, ceiling thickness: 1-45 mm rotatable 360°, 90° tiltable
- weight: 1,2 kg
- protection rating: IP20
- protection class I
- 5 years Hoffmeister warranty
- Made in Germany
- maximum ambient temperature: 35 ° C
- certificates: manufactured according to DIN VDE 0711 / EN 60598, CE
- colour: black
- 11212512 721-PA