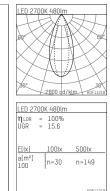

## 11212512 721-PA | black

gin.o 1 lens wall floodlight LED | 10 W 2700 K

- lens wall floodlight gin.o 1
- with recessed mounting plate
- for recessed installation into wall or ceiling
- lens wall floodlight for homogenous wall illumination
- passive thermo management
- with LED 700 lm
- colour temperature: 2700 K
- colour rendering index: CRI >90
- L90 / B10 (50.000h)
- SDCM < 2
- net luminous flux: 480 lm
- total load: 10 W
- luminous efficacy: 48,0 lm/W asymmetrical light distribution
- soft-lens optic with secondary reflector
- with external LED power unit, electronic, 220-240 V, 50/60 Hz
- Dimming with external dimmers possible (trailing-edge and leading-edge)
- power supply: supply cord with plug connection 2x5x2,5 mm², length: 360 mm
- suitable for through wiring
- housing of die cast aluminium
- ceiling plate of die cast aluminium
- color-, protection- and conversion-filters are available as accessory
- diameter: 96 mm, recessing diameter: 83 mm
- recessing depth: 63 mm, ceiling thickness: 1-45 mm rotatable 360°, 90° tiltable
- weight: 1,2 kg
- protection rating: IP20
- protection class I
- 5 years Hoffmeister warranty
- Made in Germany
- maximum ambient temperature: 35 ° C
- certificates: manufactured according to DIN VDE 0711 / EN 60598, CE
- colour: black
- 11212512 721-PA