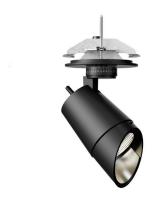

## 11212512 721-PA | black

gin.o 1 lens wall floodlight LED | 10 W 2700 K

- lens wall floodlight gin.o 1
- with recessed mounting plate
- for recessed installation into wall or ceiling
- lens wall floodlight for homogenous wall illumination
- passive thermo management
- with LED 700 lm
- colour temperature: 2700 K
- colour rendering index: CRI >90
- L90 / B10 (50.000h)
- SDCM < 2
- net luminous flux: 480 lm
- total load: 10 W
- luminous efficacy: 48,0 lm/W asymmetrical light distribution
- soft-lens optic with secondary reflector
- with external LED power unit, electronic, 220-240 V, 50/60 Hz
- Dimming with external dimmers possible (trailing-edge and leading-edge)
- power supply: supply cord with plug connection 2x5x2,5 mm², length: 360 mm
- suitable for through wiring
- housing of die cast aluminium
- ceiling plate of die cast aluminium
- color-, protection- and conversion-filters are available as accessory
- diameter: 96 mm, recessing diameter: 83 mm
- recessing depth: 63 mm, ceiling thickness: 1-45 mm rotatable 360°, 90° tiltable
- weight: 1,2 kg
- protection rating: IP20
- protection class I
- 5 years Hoffmeister warranty
- Made in Germany
- maximum ambient temperature: 35 ° C
- certificates: manufactured according to DIN VDE 0711 / EN 60598, CE
- colour: black
- 11212512 721-PA