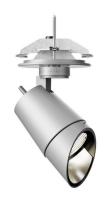

## 11212512 906-PA | silver

gin.o 1 lens wall floodlight LED | 10 W 2700 K

- lens wall floodlight gin.o 1
- with recessed mounting plate
- for recessed installation into wall or ceiling
- lens wall floodlight for homogenous wall illumination
- passive thermo management
- with LED 700 lm
- colour temperature: 2700 K
- colour rendering index: CRI >90
- L90 / B10 (50.000h)
- SDCM < 2
- net luminous flux: 480 lm
- total load: 10 W
- luminous efficacy: 48,0 lm/W asymmetrical light distribution
- soft-lens optic with secondary reflector
- with external LED power unit, electronic, 220-240 V, 50/60 Hz
- Dimming with external dimmers possible (trailing-edge and leading-edge)
- power supply: supply cord with plug connection 2x5x2,5 mm², length: 360 mm
- suitable for through wiring
- housing of die cast aluminium
- ceiling plate of die cast aluminium
- color-, protection- and conversion-filters are available as accessory
- diameter: 96 mm, recessing diameter: 83 mm
- recessing depth: 63 mm, ceiling thickness: 1-45 mm rotatable 360°, 90° tiltable
- weight: 1,2 kg
- protection rating: IP20
- protection class I
- 5 years Hoffmeister warranty
- Made in Germany
- maximum ambient temperature: 35 ° C
- certificates: manufactured according to DIN VDE 0711 / EN 60598, CE
- colour: silver
- 11212512 906-PA