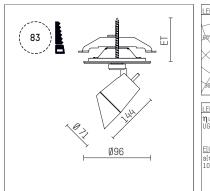

## 11212512 906-PA | silver

gin.o 1 lens wall floodlight LED | 10 W 2700 K

- lens wall floodlight gin.o 1
- with recessed mounting plate
- for recessed installation into wall or ceiling
- lens wall floodlight for homogenous wall illumination
- passive thermo management
- with LED 700 lm
- colour temperature: 2700 K
- colour rendering index: CRI >90
- L90 / B10 (50.000h)
- SDCM < 2
- net luminous flux: 480 lm
- total load: 10 W
- luminous efficacy: 48,0 lm/W asymmetrical light distribution
- soft-lens optic with secondary reflector
- with external LED power unit, electronic, 220-240 V, 50/60 Hz
- Dimming with external dimmers possible (trailing-edge and leading-edge)
- power supply: supply cord with plug connection 2x5x2,5 mm², length: 360 mm
- suitable for through wiring
- housing of die cast aluminium
- ceiling plate of die cast aluminium
- color-, protection- and conversion-filters are available as accessory
- diameter: 96 mm, recessing diameter: 83 mm
- recessing depth: 63 mm, ceiling thickness: 1-45 mm rotatable 360°, 90° tiltable
- weight: 1,2 kg
- protection rating: IP20
- protection class I
- 5 years Hoffmeister warranty
- Made in Germany
- maximum ambient temperature: 35 ° C
- certificates: manufactured according to DIN VDE 0711 / EN 60598, CE
- colour: silver
- 11212512 906-PA