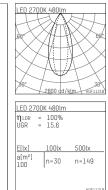

## 11212512 906-PA | silver

gin.o 1 lens wall floodlight LED | 10 W 2700 K

- lens wall floodlight gin.o 1
- with recessed mounting plate
- for recessed installation into wall or ceiling
- lens wall floodlight for homogenous wall illumination
- passive thermo management
- with LED 700 lm
- colour temperature: 2700 K
- colour rendering index: CRI >90
- L90 / B10 (50.000h)
- SDCM < 2
- net luminous flux: 480 lm
- total load: 10 W
- luminous efficacy: 48,0 lm/W asymmetrical light distribution
- soft-lens optic with secondary reflector
- with external LED power unit, electronic, 220-240 V, 50/60 Hz
- Dimming with external dimmers possible (trailing-edge and leading-edge)
- power supply: supply cord with plug connection 2x5x2,5 mm², length: 360 mm
- suitable for through wiring
- housing of die cast aluminium
- ceiling plate of die cast aluminium
- color-, protection- and conversion-filters are available as accessory
- diameter: 96 mm, recessing diameter: 83 mm
- recessing depth: 63 mm, ceiling thickness: 1-45 mm rotatable 360°, 90° tiltable
- weight: 1,2 kg
- protection rating: IP20
- protection class I
- 5 years Hoffmeister warranty
- Made in Germany
- maximum ambient temperature: 35 ° C
- certificates: manufactured according to DIN VDE 0711 / EN 60598, CE
- colour: silver
- 11212512 906-PA