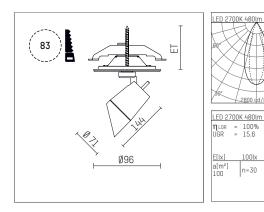

500lx

n=149

- net luminous flux: 480 lm
- total load: 10 W
- luminous efficacy: 48,0 lm/W asymmetrical light distribution
- soft-lens optic with secondary reflector
- with external LED power unit, electronic, 220-240 V, 50/60 Hz
- Dimming with external dimmers possible (trailing-edge and leading-edge)
- power supply: supply cord with plug connection 2x5x2,5 mm², length: 360 mm
- suitable for through wiring
- housing of die cast aluminium
- ceiling plate of die cast aluminium
- color-, protection- and conversion-filters are available as accessory
- diameter: 96 mm, recessing diameter: 83 mm
- recessing depth: 63 mm, ceiling thickness: 1-45 mm rotatable 360°, 90° tiltable
- weight: 1,2 kg
- protection rating: IP20
- protection class I
- 5 years Hoffmeister warranty
- Made in Germany
- maximum ambient temperature: 35 ° C
- certificates: manufactured according to DIN VDE 0711 / EN 60598, CE
- colour: white (RAL9016)
- 11212512 910-PA