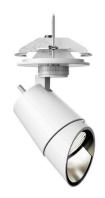

## 11212512 910-PA | white

gin.o 1 lens wall floodlight LED | 10 W 2700 K

- lens wall floodlight gin.o 1
- with recessed mounting plate
- for recessed installation into wall or ceiling
- lens wall floodlight for homogenous wall illumination
- passive thermo management
- with LED 700 lm
- colour temperature: 2700 K
- colour rendering index: CRI >90
- L90 / B10 (50.000h)
- SDCM < 2