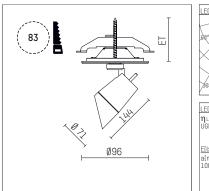

## 11212513 906-PA | silver

gin.o 1 lens wall floodlight LED | 10 W 3000 K

- lens wall floodlight gin.o 1
- with recessed mounting plate
- for recessed installation into wall or ceiling
- lens wall floodlight for homogenous wall illumination
- passive thermo management
- with LED 800 lm
- colour temperature: 3000 K
- colour rendering index: CRI >90
- L90 / B10 (50.000h)
- SDCM < 2
- net luminous flux: 540 lm
- total load: 10 W
- luminous efficacy: 54,0 lm/W asymmetrical light distribution
- soft-lens optic with secondary reflector
- with external LED power unit, electronic, 220-240 V, 50/60 Hz
- Dimming with external dimmers possible (trailing-edge and leading-edge)
- dimming range: 100-0,1 %
- power supply: supply cord with plug connection 2x5x2,5 mm², length: 360 mm
  suitable for through wiring
- housing of die cast aluminium
- ceiling plate of die cast aluminium
- color-, protection- and conversion-filters are available as accessory
- diameter: 96 mm, recessing diameter: 83 mm
- recessing depth: 63 mm, ceiling thickness: 1-45 mm
- rotatable 360°, 90° tiltable
- weight: 1,2 kg
- protection rating: IP20
- protection class I
- 5 years Hoffmeister warranty
- Made in Germany
- maximum ambient temperature: 35 ° C
- certificates: manufactured according to DIN VDE 0711 / EN 60598, CE
- colour: silver
- 11212513 906-PA