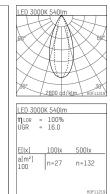

## 11212513 906-PA | silver

gin.o 1 lens wall floodlight LED | 10 W 3000 K

- lens wall floodlight gin.o 1
- with recessed mounting plate
- for recessed installation into wall or ceiling
- lens wall floodlight for homogenous wall illumination
- passive thermo management
- with LED 800 lm
- colour temperature: 3000 K
- colour rendering index: CRI >90
- L90 / B10 (50.000h)
- SDCM < 2
- net luminous flux: 540 lm
- total load: 10 W
- luminous efficacy: 54,0 lm/W asymmetrical light distribution
- soft-lens optic with secondary reflector
- with external LED power unit, electronic, 220-240 V, 50/60 Hz
- Dimming with external dimmers possible (trailing-edge and leading-edge)
- dimming range: 100-0,1 %
- power supply: supply cord with plug connection 2x5x2,5 mm², length: 360 mm
  suitable for through wiring
- housing of die cast aluminium
- ceiling plate of die cast aluminium
- color-, protection- and conversion-filters are available as accessory
- diameter: 96 mm, recessing diameter: 83 mm
- recessing depth: 63 mm, ceiling thickness: 1-45 mm
- rotatable 360°, 90° tiltable
- weight: 1,2 kg
- protection rating: IP20
- protection class I
- 5 years Hoffmeister warranty
- Made in Germany
- maximum ambient temperature: 35 ° C
- certificates: manufactured according to DIN VDE 0711 / EN 60598, CE
- colour: silver
- 11212513 906-PA