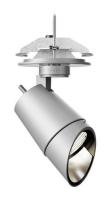

## 11212513 906-PA | silver

gin.o 1 lens wall floodlight LED | 10 W 3000 K

- lens wall floodlight gin.o 1
- with recessed mounting plate
- for recessed installation into wall or ceiling
- lens wall floodlight for homogenous wall illumination
- passive thermo management
- with LED 800 lm
- colour temperature: 3000 K
- colour rendering index: CRI >90
- L90 / B10 (50.000h)
- SDCM < 2
- net luminous flux: 540 lm
- total load: 10 W
- luminous efficacy: 54,0 lm/W asymmetrical light distribution
- soft-lens optic with secondary reflector
- with external LED power unit, electronic, 220-240 V, 50/60 Hz
- Dimming with external dimmers possible (trailing-edge and leading-edge)
- dimming range: 100-0,1 %
- power supply: supply cord with plug connection 2x5x2,5 mm², length: 360 mm
  suitable for through wiring
- housing of die cast aluminium
- ceiling plate of die cast aluminium
- color-, protection- and conversion-filters are available as accessory
- diameter: 96 mm, recessing diameter: 83 mm
- recessing depth: 63 mm, ceiling thickness: 1-45 mm
- rotatable 360°, 90° tiltable
- weight: 1,2 kg
- protection rating: IP20
- protection class I
- 5 years Hoffmeister warranty
- Made in Germany
- maximum ambient temperature: 35 ° C
- certificates: manufactured according to DIN VDE 0711 / EN 60598, CE
- colour: silver
- 11212513 906-PA