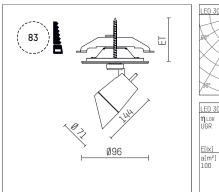

## 11212513 910-PA | white

gin.o 1 lens wall floodlight LED | 10 W 3000 K

- lens wall floodlight gin.o 1
- with recessed mounting plate
- for recessed installation into wall or ceiling
- lens wall floodlight for homogenous wall illumination
- passive thermo management
- with LED 800 lm
- colour temperature: 3000 K
- colour rendering index: CRI >90
- L90 / B10 (50.000h)
- SDCM < 2
- net luminous flux: 540 lm
- total load: 10 W
- luminous efficacy: 54,0 lm/W asymmetrical light distribution
- soft-lens optic with secondary reflector
- with external LED power unit, electronic, 220-240 V, 50/60 Hz
- Dimming with external dimmers possible (trailing-edge and leading-edge)
- dimming range: 100-0,1 %
- power supply: supply cord with plug connection 2x5x2,5 mm², length: 360 mm
  suitable for through wiring
- housing of die cast aluminium
- ceiling plate of die cast aluminium
- color-, protection- and conversion-filters are available as accessory
- diameter: 96 mm, recessing diameter: 83 mm
- recessing depth: 63 mm, ceiling thickness: 1-45 mm
- rotatable 360°, 90° tiltable
- weight: 1,2 kg
- protection rating: IP20
- protection class I
- 5 years Hoffmeister warranty
- Made in Germany
- maximum ambient temperature: 35 ° C
- certificates: manufactured according to DIN VDE 0711 / EN 60598, CE
- colour: white (RAL9016)
- 11212513 910-PA