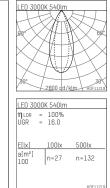

## 11212513 910-PA | white

gin.o 1 lens wall floodlight LED | 10 W 3000 K

- lens wall floodlight gin.o 1
- with recessed mounting plate
- for recessed installation into wall or ceiling
- lens wall floodlight for homogenous wall illumination
- passive thermo management
- with LED 800 lm
- colour temperature: 3000 K
- colour rendering index: CRI >90
- L90 / B10 (50.000h)
- SDCM < 2
- net luminous flux: 540 lm
- total load: 10 W
- luminous efficacy: 54,0 lm/W asymmetrical light distribution
- soft-lens optic with secondary reflector
- with external LED power unit, electronic, 220-240 V, 50/60 Hz
- Dimming with external dimmers possible (trailing-edge and leading-edge)
- dimming range: 100-0,1 %
- power supply: supply cord with plug connection 2x5x2,5 mm², length: 360 mm
  suitable for through wiring
- housing of die cast aluminium
- ceiling plate of die cast aluminium
- color-, protection- and conversion-filters are available as accessory
- diameter: 96 mm, recessing diameter: 83 mm
- recessing depth: 63 mm, ceiling thickness: 1-45 mm
- rotatable 360°, 90° tiltable
- weight: 1,2 kg
- protection rating: IP20
- protection class I
- 5 years Hoffmeister warranty
- Made in Germany
- maximum ambient temperature: 35 ° C
- certificates: manufactured according to DIN VDE 0711 / EN 60598, CE
- colour: white (RAL9016)
- 11212513 910-PA