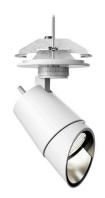

## 11212513 910-PA | white

gin.o 1 lens wall floodlight LED | 10 W 3000 K

- lens wall floodlight gin.o 1
- with recessed mounting plate
- for recessed installation into wall or ceiling
- lens wall floodlight for homogenous wall illumination
- passive thermo management
- with LED 800 lm
- colour temperature: 3000 K
- colour rendering index: CRI >90
- L90 / B10 (50.000h)
- SDCM < 2
- net luminous flux: 540 lm
- total load: 10 W
- luminous efficacy: 54,0 lm/W asymmetrical light distribution
- soft-lens optic with secondary reflector
- with external LED power unit, electronic, 220-240 V, 50/60 Hz
- Dimming with external dimmers possible (trailing-edge and leading-edge)
- dimming range: 100-0,1 %
- power supply: supply cord with plug connection 2x5x2,5 mm², length: 360 mm
  suitable for through wiring
- housing of die cast aluminium
- ceiling plate of die cast aluminium
- color-, protection- and conversion-filters are available as accessory
- diameter: 96 mm, recessing diameter: 83 mm
- recessing depth: 63 mm, ceiling thickness: 1-45 mm
- rotatable 360°, 90° tiltable
- weight: 1,2 kg
- protection rating: IP20
- protection class I
- 5 years Hoffmeister warranty
- Made in Germany
- maximum ambient temperature: 35 ° C
- certificates: manufactured according to DIN VDE 0711 / EN 60598, CE
- colour: white (RAL9016)
- 11212513 910-PA