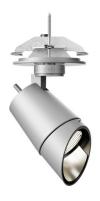

## 11212514 906-PA | silver

gin.o 1 lens wall floodlight LED | 10 W 4000 K

- lens wall floodlight gin.o 1
- with recessed mounting plate
- for recessed installation into wall or ceiling
- lens wall floodlight for homogenous wall illumination
- passive thermo management
- with LED 1050 lm
- colour temperature: 4000 K
- colour rendering index: CRI >80
- L90 / B10 (50.000h)
- SDCM < 2
- net luminous flux: 710 lm
- total load: 10 W
- luminous efficacy: 71,0 lm/W
   asymmetrical light distribution
- soft-lens optic with secondary reflector
- with external LED power unit, electronic, 220-240 V, 50/60 Hz
- Dimming with external dimmers possible (trailing-edge and leading-edge)
- dimming range: 100-0,1 %
- power supply: supply cord with plug connection 2x5x2,5 mm<sup>2</sup>, length: 360 mm
  suitable for through wiring
- housing of die cast aluminium
- ceiling plate of die cast aluminium
- color-, protection- and conversion-filters are available as accessory
- diameter: 96 mm, recessing diameter: 83 mm
- recessing depth: 63 mm, ceiling thickness: 1-45 mm
- rotatable 360°, 90° tiltable
- weight: 1,2 kg
- protection rating: IP20
- protection class I
- 5 years Hoffmeister warranty
- Made in Germany
- maximum ambient temperature: 35 ° C
- certificates: manufactured according to DIN VDE 0711 / EN 60598, CE
- colour: silver
- 11212514 906-PA