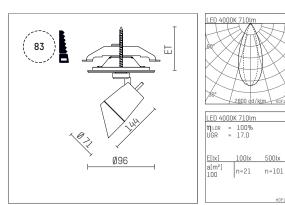

## 11212514 906-PA | silver

gin.o 1 lens wall floodlight LED | 10 W 4000 K

- lens wall floodlight gin.o 1
- with recessed mounting plate
- for recessed installation into wall or ceiling
- lens wall floodlight for homogenous wall illumination
- passive thermo management
- with LED 1050 lm
- colour temperature: 4000 K
- colour rendering index: CRI >80
- L90 / B10 (50.000h)
- SDCM < 2
- net luminous flux: 710 lm
- total load: 10 W
- luminous efficacy: 71,0 lm/W
   asymmetrical light distribution
- soft-lens optic with secondary reflector
- with external LED power unit, electronic, 220-240 V, 50/60 Hz
- Dimming with external dimmers possible (trailing-edge and leading-edge)
- dimming range: 100-0,1 %
- power supply: supply cord with plug connection 2x5x2,5 mm<sup>2</sup>, length: 360 mm
  suitable for through wiring
- housing of die cast aluminium
- ceiling plate of die cast aluminium
- color-, protection- and conversion-filters are available as accessory
- diameter: 96 mm, recessing diameter: 83 mm
- recessing depth: 63 mm, ceiling thickness: 1-45 mm
- rotatable 360°, 90° tiltable
- weight: 1,2 kg
- protection rating: IP20
- protection class I
- 5 years Hoffmeister warranty
- Made in Germany
- maximum ambient temperature: 35 ° C
- certificates: manufactured according to DIN VDE 0711 / EN 60598, CE
- colour: silver
- 11212514 906-PA