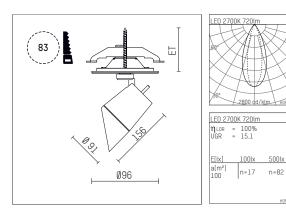

## 11224512 906-PA | silver

gin.o 2 lens wall floodlight LED | 14 W 2700 K

- lens wall floodlight gin.o 2
- with recessed mounting plate
- for recessed installation into wall or ceiling
- lens wall floodlight for homogenous wall illumination
- passive thermo management
- with LED 1060 lm
- colour temperature: 2700 K
- colour rendering index: CRI >90
- L90 / B10 (50.000h)
- SDCM < 2
- net luminous flux: 720 lm
- total load: 14 W
- luminous efficacy: 51,4 lm/W asymmetrical light distribution
- soft-lens optic with secondary reflector
- with external LED power unit, electronic, 220-240 V, 50/60 Hz
- Dimming with external dimmers possible (trailing-edge and leading-edge)
- power supply: supply cord with plug connection 2x5x2,5 mm², length: 360 mm
- suitable for through wiring
- housing of die cast aluminium
- ceiling plate of die cast aluminium
- color-, protection- and conversion-filters are available as accessory
- diameter: 96 mm, recessing diameter: 83 mm
- recessing depth: 63 mm, ceiling thickness: 1-45 mm rotatable 360°, 90° tiltable
- weight: 1,37 kg
- protection rating: IP20
- protection class I
- 5 years Hoffmeister warranty
- Made in Germany
- maximum ambient temperature: 35 ° C
- certificates: manufactured according to DIN VDE 0711 / EN 60598, CE
- colour: silver
- 11224512 906-PA