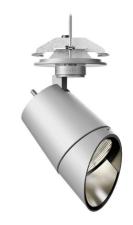

## 11224512 906-PA | silver

gin.o 2 lens wall floodlight LED | 14 W 2700 K

- lens wall floodlight gin.o 2
- with recessed mounting plate
- for recessed installation into wall or ceiling
- lens wall floodlight for homogenous wall illumination
- passive thermo management
- with LED 1060 lm
- colour temperature: 2700 K
- colour rendering index: CRI >90
- L90 / B10 (50.000h)
- SDCM < 2
- net luminous flux: 720 lm
- total load: 14 W
- luminous efficacy: 51,4 lm/W asymmetrical light distribution
- soft-lens optic with secondary reflector
- with external LED power unit, electronic, 220-240 V, 50/60 Hz
- Dimming with external dimmers possible (trailing-edge and leading-edge)
- power supply: supply cord with plug connection 2x5x2,5 mm², length: 360 mm
- suitable for through wiring
- housing of die cast aluminium
- ceiling plate of die cast aluminium
- color-, protection- and conversion-filters are available as accessory
- diameter: 96 mm, recessing diameter: 83 mm
- recessing depth: 63 mm, ceiling thickness: 1-45 mm rotatable 360°, 90° tiltable
- weight: 1,37 kg
- protection rating: IP20
- protection class I
- 5 years Hoffmeister warranty
- Made in Germany
- maximum ambient temperature: 35 ° C
- certificates: manufactured according to DIN VDE 0711 / EN 60598, CE
- colour: silver
- 11224512 906-PA