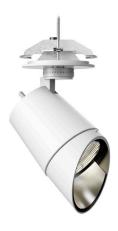

## 11224512 910-PA | white

gin.o 2 lens wall floodlight LED | 14 W 2700 K

- lens wall floodlight gin.o 2
- with recessed mounting plate
- for recessed installation into wall or ceiling
- lens wall floodlight for homogenous wall illumination
- passive thermo management
- with LED 1060 lm
- colour temperature: 2700 K
- colour rendering index: CRI >90
- L90 / B10 (50.000h)
- SDCM < 2
- net luminous flux: 720 lm
- total load: 14 W
- luminous efficacy: 51,4 lm/W
  asymmetrical light distribution
- soft-lens optic with secondary reflector
- with external LED power unit, electronic, 220-240 V, 50/60 Hz
- Dimming with external dimmers possible (trailing-edge and leading-edge)
- power supply: supply cord with plug connection 2x5x2,5 mm², length: 360 mm
- suitable for through wiring
- housing of die cast aluminium
- ceiling plate of die cast aluminium
- color-, protection- and conversion-filters are available as accessory
- diameter: 96 mm, recessing diameter: 83 mm
- recessing depth: 63 mm, ceiling thickness: 1-45 mm
  rotatable 360°, 90° tiltable
- weight: 1,37 kg
- protection rating: IP20
- protection class I
- 5 years Hoffmeister warranty
- Made in Germany
- maximum ambient temperature: 35 ° C
- certificates: manufactured according to DIN VDE 0711 /
- EN 60598, CE - colour: white (RAL9016)
- 11224512 910-PA