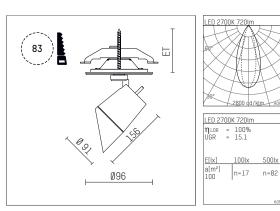

## 11224512 910-PA | white

gin.o 2 lens wall floodlight LED | 14 W 2700 K

- lens wall floodlight gin.o 2
- with recessed mounting plate
- for recessed installation into wall or ceiling
- lens wall floodlight for homogenous wall illumination
- passive thermo management
- with LED 1060 lm
- colour temperature: 2700 K
- colour rendering index: CRI >90
- L90 / B10 (50.000h)
- SDCM < 2
- net luminous flux: 720 lm
- total load: 14 W
- luminous efficacy: 51,4 lm/W
  asymmetrical light distribution
- soft-lens optic with secondary reflector
- with external LED power unit, electronic, 220-240 V, 50/60 Hz
- Dimming with external dimmers possible (trailing-edge and leading-edge)
- power supply: supply cord with plug connection 2x5x2,5 mm², length: 360 mm
- suitable for through wiring
- housing of die cast aluminium
- ceiling plate of die cast aluminium
- color-, protection- and conversion-filters are available as accessory
- diameter: 96 mm, recessing diameter: 83 mm
- recessing depth: 63 mm, ceiling thickness: 1-45 mm
  rotatable 360°, 90° tiltable
- weight: 1,37 kg
- protection rating: IP20
- protection class I
- 5 years Hoffmeister warranty
- Made in Germany
- maximum ambient temperature: 35 ° C
- certificates: manufactured according to DIN VDE 0711 /
- EN 60598, CE - colour: white (RAL9016)
- 11224512 910-PA