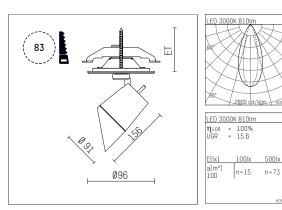

## 11224513 906-PA | silver

gin.o 2 lens wall floodlight LED | 14 W 3000 K

- lens wall floodlight gin.o 2
- with recessed mounting plate
- for recessed installation into wall or ceiling
- lens wall floodlight for homogenous wall illumination
- passive thermo management
- with LED 1200 lm
- colour temperature: 3000 K
- colour rendering index: CRI >90
- L90 / B10 (50.000h)
- SDCM < 2
- net luminous flux: 810 lm
- total load: 14 W
- luminous efficacy: 57,9 lm/W
  asymmetrical light distribution
- soft-lens optic with secondary reflector
- with external LED power unit, electronic, 220-240 V, 50/60 Hz
- Dimming with external dimmers possible (trailing-edge and leading-edge)
- power supply: supply cord with plug connection 2x5x2,5 mm², length: 360 mm
- suitable for through wiring
- housing of die cast aluminium
- ceiling plate of die cast aluminium
- color-, protection- and conversion-filters are available as accessory
- diameter: 96 mm, recessing diameter: 83 mm
- recessing depth: 63 mm, ceiling thickness: 1-45 mm
   rotatable 360°, 90° tiltable
- weight: 1,37 kg
- protection rating: IP20
- protection class I
- 5 years Hoffmeister warranty
- Made in Germany
- maximum ambient temperature: 35 ° C
- certificates: manufactured according to DIN VDE 0711 / EN 60598, CE - colour: silver
- 11224513 906-PA