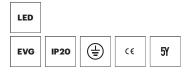

## 11224513 906-PA | silver

gin.o 2 lens wall floodlight LED | 14 W 3000 K

- lens wall floodlight gin.o 2
- with recessed mounting plate
- for recessed installation into wall or ceiling
- lens wall floodlight for homogenous wall illumination
- passive thermo management
- with LED 1200 lm
- colour temperature: 3000 K
- colour rendering index: CRI >90
- L90 / B10 (50.000h)
- SDCM < 2
- net luminous flux: 810 lm
- total load: 14 W
- luminous efficacy: 57,9 lm/W
  asymmetrical light distribution
- soft-lens optic with secondary reflector
- with external LED power unit, electronic, 220-240 V, 50/60 Hz
- Dimming with external dimmers possible (trailing-edge and leading-edge)
- power supply: supply cord with plug connection 2x5x2,5 mm², length: 360 mm
- suitable for through wiring
- housing of die cast aluminium
- ceiling plate of die cast aluminium
- color-, protection- and conversion-filters are available as accessory
- diameter: 96 mm, recessing diameter: 83 mm
- recessing depth: 63 mm, ceiling thickness: 1-45 mm
   rotatable 360°, 90° tiltable
- weight: 1,37 kg
- protection rating: IP20
- protection class I
- 5 years Hoffmeister warranty
- Made in Germany
- maximum ambient temperature: 35 ° C
- certificates: manufactured according to DIN VDE 0711 / EN 60598, CE - colour: silver
- 11224513 906-PA