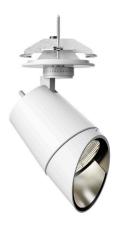

## 11224514 910-PA | white

gin.o 2 lens wall floodlight LED | 14 W 4000 K

- lens wall floodlight gin.o 2
- with recessed mounting plate
- for recessed installation into wall or ceiling
- lens wall floodlight for homogenous wall illumination
- passive thermo management
- with LED 1560 lm
- colour temperature: 4000 K
- colour rendering index: CRI >80
- L90 / B10 (50.000h)
- SDCM < 2
- net luminous flux: 1060 lm
- total load: 14 W
- luminous efficacy: 75,7 lm/W
  asymmetrical light distribution
- soft-lens optic with secondary reflector
- with external LED power unit, electronic, 220-240 V, 50/60 Hz
- Dimming with external dimmers possible (trailing-edge and leading-edge)
- power supply: supply cord with plug connection 2x5x2,5 mm², length: 360 mm
- suitable for through wiring
- housing of die cast aluminium
- ceiling plate of die cast aluminium
- color-, protection- and conversion-filters are available as accessory
- diameter: 96 mm, recessing diameter: 83 mm
- recessing depth: 63 mm, ceiling thickness: 1-45 mm
  rotatable 360°, 90° tiltable
- weight: 1,37 kg
- protection rating: IP20
- protection class I
- 5 years Hoffmeister warranty
- Made in Germany
- maximum ambient temperature: 35 ° C
- certificates: manufactured according to DIN VDE 0711 /
- EN 60598, CE - colour: white (RAL9016)
- 11224514 910-PA