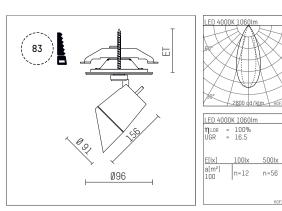

## 11224514 910-PA | white

gin.o 2 lens wall floodlight LED | 14 W 4000 K

- lens wall floodlight gin.o 2
- with recessed mounting plate
- for recessed installation into wall or ceiling
- lens wall floodlight for homogenous wall illumination
- passive thermo management
- with LED 1560 lm
- colour temperature: 4000 K
- colour rendering index: CRI >80
- L90 / B10 (50.000h)
- SDCM < 2
- net luminous flux: 1060 lm
- total load: 14 W
- luminous efficacy: 75,7 lm/W
  asymmetrical light distribution
- soft-lens optic with secondary reflector
- with external LED power unit, electronic, 220-240 V, 50/60 Hz
- Dimming with external dimmers possible (trailing-edge and leading-edge)
- power supply: supply cord with plug connection 2x5x2,5 mm², length: 360 mm
- suitable for through wiring
- housing of die cast aluminium
- ceiling plate of die cast aluminium
- color-, protection- and conversion-filters are available as accessory
- diameter: 96 mm, recessing diameter: 83 mm
- recessing depth: 63 mm, ceiling thickness: 1-45 mm
  rotatable 360°, 90° tiltable
- weight: 1,37 kg
- protection rating: IP20
- protection class I
- 5 years Hoffmeister warranty
- Made in Germany
- maximum ambient temperature: 35 ° C
- certificates: manufactured according to DIN VDE 0711 /
- EN 60598, CE - colour: white (RAL9016)
- 11224514 910-PA