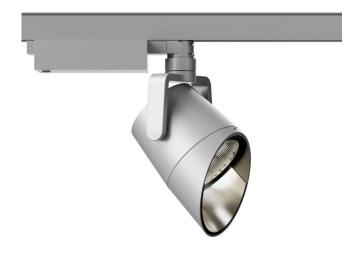

## 113 325 03 906 D I silver

lo.nely 3 lens wall floodlight LED | 28 W 3000 K

- lens wall floodlight lo.nely 3
- with 3 circuit DALI adapter
- for Hoffmeister control.x tracks
- circuit selection is possible while adapter is inserted into the track
- lens wall floodlight for homogenous wall illumination
- passive thermo management
- with LED 2400 lm
- colour temperature: 3000 K
- colour rendering index: CRI >90
- L90 / B10 (50.000h)
- SDCM < 2
- net luminous flux: 1560 lm
- total load: 28 W
- luminous efficacy: 55,7 lm/W
- asymmetrical light distribution soft-lens optic with secondary reflector
- LED power unit integrated in adapter, electronic (DALI)
- amplitude dimming dimming range: 100-1 %
- housing of die cast aluminium
- adapter of fibreglass reinforced thermoplastic
- color-, protection- and conversion-filters are available as accessory
- length: 221 mm, width: 84 mm, height: 258 mm rotatable 360°, 90° tiltable (can be fixed)
- weight: 1,4 kg
- protection rating: IP20
- protection class I
- 5 years Hoffmeister warranty
- Made in Germany
- maximum ambient temperature: 35 ° C
- certificates: manufactured according to DIN VDE 0711 / EN 60598, CE
- colour: silver
- 113 325 03 906 D