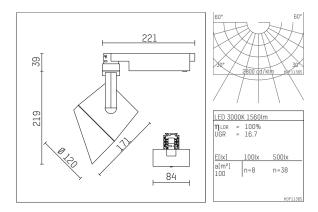

## 113 325 03 906 D I silver

lo.nely 3 lens wall floodlight LED | 28 W 3000 K

- lens wall floodlight lo.nely 3
- with 3 circuit DALI adapter
- for Hoffmeister control.x tracks
- circuit selection is possible while adapter is inserted into the track
- lens wall floodlight for homogenous wall illumination
- passive thermo management
- with LED 2400 lm
- colour temperature: 3000 K
- colour rendering index: CRI >90
- L90 / B10 (50.000h)
- SDCM < 2
- net luminous flux: 1560 lm
- total load: 28 W
- luminous efficacy: 55,7 lm/W
- asymmetrical light distribution soft-lens optic with secondary reflector
- LED power unit integrated in adapter, electronic (DALI)
- amplitude dimming dimming range: 100-1 %
- housing of die cast aluminium
- adapter of fibreglass reinforced thermoplastic
- color-, protection- and conversion-filters are available as accessory
- length: 221 mm, width: 84 mm, height: 258 mm rotatable 360°, 90° tiltable (can be fixed)
- weight: 1,4 kg
- protection rating: IP20
- protection class I
- 5 years Hoffmeister warranty
- Made in Germany
- maximum ambient temperature: 35 ° C
- certificates: manufactured according to DIN VDE 0711 / EN 60598, CE
- colour: silver
- 113 325 03 906 D