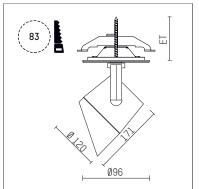

## 11332512 906-PA | silver

lo.nely 3 lens wall floodlight LED | 28 W 2700 K

- lens wall floodlight lo.nely 3
- with recessed mounting plate
- for recessed installation into wall or ceiling
- lens wall floodlight for homogenous wall illumination
- passive thermo management
- with LED 2100 lm
- colour temperature: 2700 K
- colour rendering index: CRI >90
- L90 / B10 (50.000h)
- SDCM < 2
- net luminous flux: 1360 lm
- total load: 28 W
- luminous efficacy: 48,6 lm/W asymmetrical light distribution
- soft-lens optic with secondary reflector
- with external LED power unit, electronic
  power supply: supply cord with plug connection 2x5x2,5 mm², length: 360 mm
- suitable for through wiring
- housing of die cast aluminium
- ceiling plate of die cast aluminium
- color-, protection- and conversion-filters are available as accessory
- diameter: 96 mm, recessing diameter: 83 mm
- recessing depth: 103 mm, ceiling thickness: 1-45 mm rotatable 360°, 90° tiltable (can be fixed)
- weight: 1,6 kg
- protection rating: IP20
- protection class I
- 5 years Hoffmeister warranty
- Made in Germany
- maximum ambient temperature: 35 ° C
- certificates: manufactured according to DIN VDE 0711 / EN 60598, CE
- colour: silver
- 11332512 906-PA