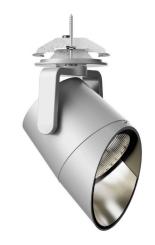

## 11332512 906-PA | silver

lo.nely 3 lens wall floodlight LED | 28 W 2700 K

- lens wall floodlight lo.nely 3
- with recessed mounting plate
- for recessed installation into wall or ceiling
- lens wall floodlight for homogenous wall illumination
- passive thermo management
- with LED 2100 lm
- colour temperature: 2700 K
- colour rendering index: CRI >90
- L90 / B10 (50.000h)
- SDCM < 2
- net luminous flux: 1360 lm
- total load: 28 W
- luminous efficacy: 48,6 lm/W asymmetrical light distribution
- soft-lens optic with secondary reflector
- with external LED power unit, electronic
  power supply: supply cord with plug connection 2x5x2,5 mm², length: 360 mm
- suitable for through wiring
- housing of die cast aluminium
- ceiling plate of die cast aluminium
- color-, protection- and conversion-filters are available as accessory
- diameter: 96 mm, recessing diameter: 83 mm
- recessing depth: 103 mm, ceiling thickness: 1-45 mm rotatable 360°, 90° tiltable (can be fixed)
- weight: 1,6 kg
- protection rating: IP20
- protection class I
- 5 years Hoffmeister warranty
- Made in Germany
- maximum ambient temperature: 35 ° C
- certificates: manufactured according to DIN VDE 0711 / EN 60598, CE
- colour: silver
- 11332512 906-PA