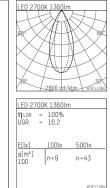

## 11332512 906-PA | silver

lo.nely 3 lens wall floodlight LED | 28 W 2700 K

- lens wall floodlight lo.nely 3
- with recessed mounting plate
- for recessed installation into wall or ceiling
- lens wall floodlight for homogenous wall illumination
- passive thermo management
- with LED 2100 lm
- colour temperature: 2700 K
- colour rendering index: CRI >90
- L90 / B10 (50.000h)
- SDCM < 2
- net luminous flux: 1360 lm
- total load: 28 W
- luminous efficacy: 48,6 lm/W asymmetrical light distribution
- soft-lens optic with secondary reflector
- with external LED power unit, electronic
  power supply: supply cord with plug connection 2x5x2,5 mm², length: 360 mm
- suitable for through wiring
- housing of die cast aluminium
- ceiling plate of die cast aluminium
- color-, protection- and conversion-filters are available as accessory
- diameter: 96 mm, recessing diameter: 83 mm
- recessing depth: 103 mm, ceiling thickness: 1-45 mm rotatable 360°, 90° tiltable (can be fixed)
- weight: 1,6 kg
- protection rating: IP20
- protection class I
- 5 years Hoffmeister warranty
- Made in Germany
- maximum ambient temperature: 35 ° C
- certificates: manufactured according to DIN VDE 0711 / EN 60598, CE
- colour: silver
- 11332512 906-PA