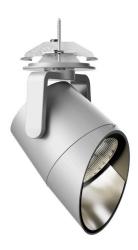

## 11332513 906-PA | silver

lo.nely 3 lens wall floodlight LED | 28 W 3000 K

- lens wall floodlight lo.nely 3
- with recessed mounting plate
- for recessed installation into wall or ceiling
- lens wall floodlight for homogenous wall illumination
- passive thermo management
- with LED 2400 lm
- colour temperature: 3000 K
- colour rendering index: CRI >90
- L90 / B10 (50.000h)
- SDCM < 2
- net luminous flux: 1560 lm
- total load: 28 W
- luminous efficacy: 55,7 lm/W
   asymmetrical light distribution
- soft-lens optic with secondary reflector
- with external LED power unit, electronic
  power supply: supply cord with plug connection
- 2x5x2,5 mm², length: 360 mm
- suitable for through wiring
- housing of die cast aluminium
- ceiling plate of die cast aluminium
- color-, protection- and conversion-filters are available as accessory
- diameter: 96 mm, recessing diameter: 83 mm
- recessing depth: 103 mm, ceiling thickness: 1-45 mm
  rotatable 360°, 90° tiltable (can be fixed)
- weight: 1,6 kg
- protection rating: IP20
- protection class I
- 5 years Hoffmeister warranty
- Made in Germany
- maximum ambient temperature: 35 ° C
- certificates: manufactured according to DIN VDE 0711 / EN 60598, CE
- colour: silver
- 11332513 906-PA