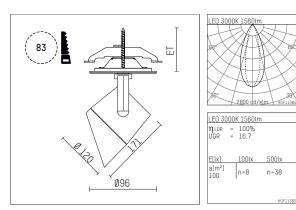

## 11332513 906-PA | silver

lo.nely 3 lens wall floodlight LED | 28 W 3000 K

- lens wall floodlight lo.nely 3
- with recessed mounting plate
- for recessed installation into wall or ceiling
- lens wall floodlight for homogenous wall illumination
- passive thermo management
- with LED 2400 lm
- colour temperature: 3000 K
- colour rendering index: CRI >90
- L90 / B10 (50.000h)
- SDCM < 2
- net luminous flux: 1560 lm
- total load: 28 W
- luminous efficacy: 55,7 lm/W
   asymmetrical light distribution
- soft-lens optic with secondary reflector
- with external LED power unit, electronic
  power supply: supply cord with plug connection
- 2x5x2,5 mm², length: 360 mm
- suitable for through wiring
- housing of die cast aluminium
- ceiling plate of die cast aluminium
- color-, protection- and conversion-filters are available as accessory
- diameter: 96 mm, recessing diameter: 83 mm
- recessing depth: 103 mm, ceiling thickness: 1-45 mm
  rotatable 360°, 90° tiltable (can be fixed)
- weight: 1,6 kg
- protection rating: IP20
- protection class I
- 5 years Hoffmeister warranty
- Made in Germany
- maximum ambient temperature: 35 ° C
- certificates: manufactured according to DIN VDE 0711 / EN 60598, CE
- colour: silver
- 11332513 906-PA