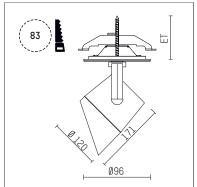

## 11332513 910-PA | white

lo.nely 3 lens wall floodlight LED | 28 W 3000 K

- lens wall floodlight lo.nely 3
- with recessed mounting plate
- for recessed installation into wall or ceiling
- lens wall floodlight for homogenous wall illumination
- passive thermo management
- with LED 2400 lm
- colour temperature: 3000 K
- colour rendering index: CRI >90
- L90 / B10 (50.000h)
- SDCM < 2
- net luminous flux: 1560 lm
- total load: 28 W
- luminous efficacy: 55,7 lm/W asymmetrical light distribution
- soft-lens optic with secondary reflector
- with external LED power unit, electronic
  power supply: supply cord with plug connection 2x5x2,5 mm², length: 360 mm
- suitable for through wiring
- housing of die cast aluminium
- ceiling plate of die cast aluminium
- color-, protection- and conversion-filters are available as accessory
- diameter: 96 mm, recessing diameter: 83 mm
- recessing depth: 103 mm, ceiling thickness: 1-45 mm rotatable 360°, 90° tiltable (can be fixed)
- weight: 1,6 kg
- protection rating: IP20
- protection class I
- 5 years Hoffmeister warranty
- Made in Germany
- maximum ambient temperature: 35 ° C
- certificates: manufactured according to DIN VDE 0711 / EN 60598, CE
- colour: white (RAL9016)
- 11332513 910-PA