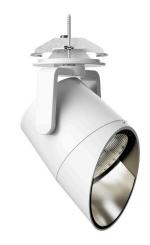

## 11332513 910-PA | white

lo.nely 3 lens wall floodlight LED | 28 W 3000 K

- lens wall floodlight lo.nely 3
- with recessed mounting plate
- for recessed installation into wall or ceiling
- lens wall floodlight for homogenous wall illumination
- passive thermo management
- with LED 2400 lm
- colour temperature: 3000 K
- colour rendering index: CRI >90
- L90 / B10 (50.000h)
- SDCM < 2
- net luminous flux: 1560 lm
- total load: 28 W
- luminous efficacy: 55,7 lm/W asymmetrical light distribution
- soft-lens optic with secondary reflector
- with external LED power unit, electronic
  power supply: supply cord with plug connection 2x5x2,5 mm², length: 360 mm
- suitable for through wiring
- housing of die cast aluminium
- ceiling plate of die cast aluminium
- color-, protection- and conversion-filters are available as accessory
- diameter: 96 mm, recessing diameter: 83 mm
- recessing depth: 103 mm, ceiling thickness: 1-45 mm rotatable 360°, 90° tiltable (can be fixed)
- weight: 1,6 kg
- protection rating: IP20
- protection class I
- 5 years Hoffmeister warranty
- Made in Germany
- maximum ambient temperature: 35 ° C
- certificates: manufactured according to DIN VDE 0711 / EN 60598, CE
- colour: white (RAL9016)
- 11332513 910-PA