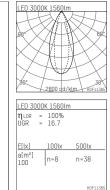

## 11332513 910-PA | white

lo.nely 3 lens wall floodlight LED | 28 W 3000 K

- lens wall floodlight lo.nely 3
- with recessed mounting plate
- for recessed installation into wall or ceiling
- lens wall floodlight for homogenous wall illumination
- passive thermo management
- with LED 2400 lm
- colour temperature: 3000 K
- colour rendering index: CRI >90
- L90 / B10 (50.000h)
- SDCM < 2
- net luminous flux: 1560 lm
- total load: 28 W
- luminous efficacy: 55,7 lm/W asymmetrical light distribution
- soft-lens optic with secondary reflector
- with external LED power unit, electronic
  power supply: supply cord with plug connection 2x5x2,5 mm², length: 360 mm
- suitable for through wiring
- housing of die cast aluminium
- ceiling plate of die cast aluminium
- color-, protection- and conversion-filters are available as accessory
- diameter: 96 mm, recessing diameter: 83 mm
- recessing depth: 103 mm, ceiling thickness: 1-45 mm rotatable 360°, 90° tiltable (can be fixed)
- weight: 1,6 kg
- protection rating: IP20
- protection class I
- 5 years Hoffmeister warranty
- Made in Germany
- maximum ambient temperature: 35 ° C
- certificates: manufactured according to DIN VDE 0711 / EN 60598, CE
- colour: white (RAL9016)
- 11332513 910-PA