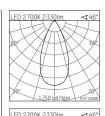

## **HOFFMEISTER**

| LED 2700K 2330lm |      | <146° |
|------------------|------|-------|
| h                | CO   | Em    |
| [m]              | Ø[m] | [lx]  |
| 1.0              | 0.85 | 2539  |
| 2.0              | 1.70 | 635   |
| 3.0              | 2.55 | 282   |
| 4.0              | 3.40 | 159   |
| 5.0              | 4.24 | 102   |
|                  |      |       |
|                  |      |       |