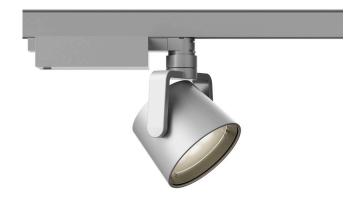

## 113 344 02 906 D I silver

lo.nely 3 spotlight LED | 41 W 2700 K

- spotlight lo.nely 3
- with 3 circuit DALI adapter
- for Hoffmeister control.x tracks
- circuit selection is possible while adapter is inserted into the track
- passive thermo management
- with LED 2900 lm
- colour temperature: 2700 K
- colour rendering index: CRI >90
- L90 / B10 (50.000h)
- SDCM < 2
- net luminous flux: 2330 lm
- total load: 41 W
- luminous efficacy: 56,8 lm/W
- rotationsymmetrical light distribution, flood
- beam angle: 45 °
- LED power unit integrated in adapter, electronic (DALI)
- temperature-controlled LED circuit board (NTC)
- amplitude dimming dimming range: 100-1 %
- housing of die cast aluminium
- adapter of fibreglass reinforced thermoplastic
- microprismatic filter with very high rate of light transmission
- length: 221 mm, width: 84 mm, height: 197 mm rotatable 360°, 90° tiltable (can be fixed)
- weight: 1,25 kg
- protection rating: IP20
- protection class I
- 5 years Hoffmeister warranty
- Made in Germany
- maximum ambient temperature: 35 ° C
- certificates: manufactured according to DIN VDE 0711 / EN 60598, CE
- colour: silver
- 113 344 02 906 D