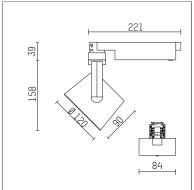

## 113 344 02 906 D I silver

lo.nely 3 spotlight LED | 41 W 2700 K

- spotlight lo.nely 3
- with 3 circuit DALI adapter
- for Hoffmeister control.x tracks
- circuit selection is possible while adapter is inserted into the track
- passive thermo management
- with LED 2900 lm
- colour temperature: 2700 K
- colour rendering index: CRI >90
- L90 / B10 (50.000h)
- SDCM < 2
- net luminous flux: 2330 lm
- total load: 41 W
- luminous efficacy: 56,8 lm/W
- rotationsymmetrical light distribution, flood
- beam angle: 45 °
- LED power unit integrated in adapter, electronic (DALI)
- temperature-controlled LED circuit board (NTC)
- amplitude dimming dimming range: 100-1 %
- housing of die cast aluminium
- adapter of fibreglass reinforced thermoplastic
- microprismatic filter with very high rate of light transmission
- length: 221 mm, width: 84 mm, height: 197 mm rotatable 360°, 90° tiltable (can be fixed)
- weight: 1,25 kg
- protection rating: IP20
- protection class I
- 5 years Hoffmeister warranty
- Made in Germany
- maximum ambient temperature: 35 ° C
- certificates: manufactured according to DIN VDE 0711 / EN 60598, CE
- colour: silver
- 113 344 02 906 D