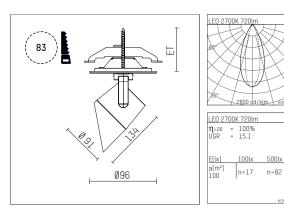

## 11652512 906-PA | silver

lo.nely 2 lens wall floodlight LED | 14 W 2700 K

- lens wall floodlight lo.nely 2
- with recessed mounting plate
- for recessed installation into wall or ceiling
- lens wall floodlight for homogenous wall illumination
- passive thermo management
- with LED 1060 lm
- colour temperature: 2700 K
- colour rendering index: CRI >90
- L90 / B10 (50.000h)
- SDCM < 2
- net luminous flux: 720 lm
- total load: 14 W
- luminous efficacy: 51,4 lm/W
  asymmetrical light distribution
- soft-lens optic with secondary reflector
- with external LED power unit, electronic, 220-240 V, 50/60 Hz
- Dimming with external dimmers possible (trailing-edge and leading-edge)
- power supply: supply cord with plug connection 2x5x2,5 mm², length: 360 mm
- suitable for through wiring
- housing of die cast aluminium
- ceiling plate of die cast aluminium
- color-, protection- and conversion-filters are available as accessory
- diameter: 96 mm, recessing diameter: 83 mm
- recessing depth: 63 mm, ceiling thickness: 1-45 mm
   rotatable 360°, 95° tiltable (can be fixed)
- weight: 1,4 kg
- protection rating: IP20
- protection class I
- 5 years Hoffmeister warranty
- Made in Germany - maximum ambient temperature: 35 ° C
- certificates: manufactured according to DIN VDE 0711 /
- EN 60598, CE - colour: silver
- 11652512 906-PA