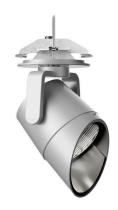

## 11652514 906-PA | silver

lo.nely 2 lens wall floodlight LED | 14 W 4000 K

- lens wall floodlight lo.nely 2
- with recessed mounting plate
- for recessed installation into wall or ceiling
- lens wall floodlight for homogenous wall illumination
- passive thermo management
- with LED 1560 lm
- colour temperature: 4000 K
- colour rendering index: CRI >80
- L90 / B10 (50.000h)
- SDCM < 2
- net luminous flux: 1060 lm
- total load: 14 W
- luminous efficacy: 75,7 lm/W asymmetrical light distribution
- soft-lens optic with secondary reflector
- with external LED power unit, electronic, 220-240 V, 50/60 Hz
- Dimming with external dimmers possible (trailing-edge and leading-edge)
- power supply: supply cord with plug connection 2x5x2,5 mm², length: 360 mm
- suitable for through wiring
- housing of die cast aluminium
- ceiling plate of die cast aluminium
- color-, protection- and conversion-filters are available as accessory
- diameter: 96 mm, recessing diameter: 83 mm
- recessing depth: 63 mm, ceiling thickness: 1-45 mm rotatable 360°, 95° tiltable (can be fixed)
- weight: 1,4 kg
- protection rating: IP20
- protection class I
- 5 years Hoffmeister warranty
- Made in Germany
- maximum ambient temperature: 35 ° C
- certificates: manufactured according to DIN VDE 0711 / EN 60598, CE
- colour: silver
- 11652514 906-PA