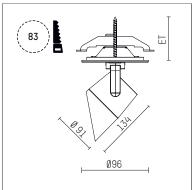

## 11652514 906-PA | silver

lo.nely 2 lens wall floodlight LED | 14 W 4000 K

- lens wall floodlight lo.nely 2
- with recessed mounting plate
- for recessed installation into wall or ceiling
- lens wall floodlight for homogenous wall illumination
- passive thermo management
- with LED 1560 lm
- colour temperature: 4000 K
- colour rendering index: CRI >80
- L90 / B10 (50.000h)
- SDCM < 2
- net luminous flux: 1060 lm
- total load: 14 W
- luminous efficacy: 75,7 lm/W asymmetrical light distribution
- soft-lens optic with secondary reflector
- with external LED power unit, electronic, 220-240 V, 50/60 Hz
- Dimming with external dimmers possible (trailing-edge and leading-edge)
- power supply: supply cord with plug connection 2x5x2,5 mm², length: 360 mm
- suitable for through wiring
- housing of die cast aluminium
- ceiling plate of die cast aluminium
- color-, protection- and conversion-filters are available as accessory
- diameter: 96 mm, recessing diameter: 83 mm
- recessing depth: 63 mm, ceiling thickness: 1-45 mm rotatable 360°, 95° tiltable (can be fixed)
- weight: 1,4 kg
- protection rating: IP20
- protection class I
- 5 years Hoffmeister warranty
- Made in Germany
- maximum ambient temperature: 35 ° C
- certificates: manufactured according to DIN VDE 0711 / EN 60598, CE
- colour: silver
- 11652514 906-PA