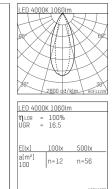

## 11652514 906-PA | silver

lo.nely 2 lens wall floodlight LED | 14 W 4000 K

- lens wall floodlight lo.nely 2
- with recessed mounting plate
- for recessed installation into wall or ceiling
- lens wall floodlight for homogenous wall illumination
- passive thermo management
- with LED 1560 lm
- colour temperature: 4000 K
- colour rendering index: CRI >80
- L90 / B10 (50.000h)
- SDCM < 2
- net luminous flux: 1060 lm
- total load: 14 W
- luminous efficacy: 75,7 lm/W asymmetrical light distribution
- soft-lens optic with secondary reflector
- with external LED power unit, electronic, 220-240 V, 50/60 Hz
- Dimming with external dimmers possible (trailing-edge and leading-edge)
- power supply: supply cord with plug connection 2x5x2,5 mm², length: 360 mm
- suitable for through wiring
- housing of die cast aluminium
- ceiling plate of die cast aluminium
- color-, protection- and conversion-filters are available as accessory
- diameter: 96 mm, recessing diameter: 83 mm
- recessing depth: 63 mm, ceiling thickness: 1-45 mm rotatable 360°, 95° tiltable (can be fixed)
- weight: 1,4 kg
- protection rating: IP20
- protection class I
- 5 years Hoffmeister warranty
- Made in Germany
- maximum ambient temperature: 35 ° C
- certificates: manufactured according to DIN VDE 0711 / EN 60598, CE
- colour: silver
- 11652514 906-PA