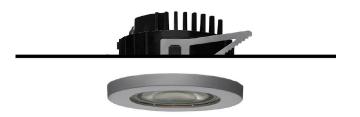

## **HOFFMEISTER**

| LED 2 | 700  | K 1020lm | <b>⊄</b> 18° |
|-------|------|----------|--------------|
| h     | CO   |          | Em           |
| [m]   | Ø[m] |          | [lx]         |
| 1.0   | 0.31 |          | 3208         |
| 2.0   | 0.62 |          | 802          |
| 3.0   | 0.93 |          | 356          |
| 4.0   | 1.24 |          | 201          |
| 5.0   | 1.55 |          | 128          |
|       |      |          |              |
|       |      |          |              |
|       |      |          |              |