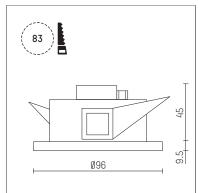

## 124 601 02 906 D | silver

DL 100 | IP65 downlight LED COB | 16 W 2700 K

- downlight DL 100 IP65
- with a rim projecting over the ceiling
- for installation into suspended ceilings or casting
- with LED COB 1380 lm
- colour temperature: 2700 K
- colour rendering index: CRI >90 L90 / B10 (50.000h)
- SDCM < 2
- net luminous flux: 1020 lm
- total load: 16 W
- luminous efficacy: 63,8 lm/W
- rotationsymmetrical light distribution, spot beam angle: 18 °
- UGR: 20
- with external LED power unit, electronic (DALI), 220-240 V, 0/50/60 Hz
- amplitude dimming
- dimming range: 100-1 %
- power supply: accessory for through-wiring 2x5x2,5 mm<sup>2</sup>
- housing of die cast aluminium
- microprismatic filter with very high rate of light transmission
- ceiling trim of thermoplastic
- height: 45 mm
- diameter: 96 mm, recessing diameter: 83 mm recessing depth: 67 mm, ceiling thickness: max. 25 mm
- weight: 0,64 kg
- protection rating: IP65 (control gear IP20)
- protection class II
- 5 years Hoffmeister warranty
- Made in Germany
- maximum ambient temperature: 40 ° C
- certificates: manufactured according to DIN VDE 0711 / EN 60598, CE
- colour: silver
- 124 601 02 906 D
- Overview of accessories on the following page / s