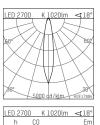

## **HOFFMEISTER**

| LED 2 | 700  | K 1020lm | <b>⊄</b> 18° |
|-------|------|----------|--------------|
| h     | CO   |          | Em           |
| [m]   | Ø[m] |          | [lx]         |
| 1.0   | 0.31 |          | 3208         |
| 2.0   | 0.62 |          | 802          |
| 3.0   | 0.93 |          | 356          |
| 4.0   | 1.24 |          | 201          |
| 5.0   | 1.55 |          | 128          |
|       |      |          |              |
|       |      |          |              |
|       |      |          |              |