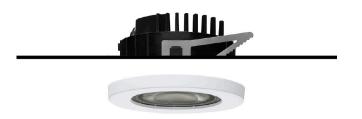

## 124 601 02 910 I white

DL 100 | IP65 downlight LED COB | 16 W 2700 K

- downlight DL 100 IP65
- with a rim projecting over the ceiling
- for installation into suspended ceilings or casting
- with LED COB 1380 lm
- colour temperature: 2700 K
- colour rendering index: CRI >90 L90 / B10 (50.000h)
- SDCM < 2
- net luminous flux: 1020 lm
- total load: 16 W
- luminous efficacy: 63,8 lm/W
- rotationsymmetrical light distribution, spot beam angle: 18 °
- UGR: 20
- with external LED power unit, electronic, 220-240 V, 0/50/60 Hz
- power supply: accessory for through-wiring 2x5x2,5 mm²
- housing of die cast aluminium
- microprismatic filter with very high rate of light transmission
- ceiling trim of thermoplastic
- height: 45 mm
- diameter: 96 mm, recessing diameter: 83 mm
- recessing depth: 67 mm, ceiling thickness: max. 25 mm
- weight: 0,64 kg
- protection rating: IP65 (control gear IP20)
- protection class II
- 5 years Hoffmeister warranty
- Made in Germany
- maximum ambient temperature: 40 ° C
- certificates: manufactured according to DIN VDE 0711 / EN 60598, CE
- colour: white
- 124 601 02 910
- Overview of accessories on the following page / s