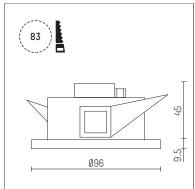

## 124 601 02 910 I white

DL 100 | IP65 downlight LED COB | 16 W 2700 K

- downlight DL 100 IP65
- with a rim projecting over the ceiling
- for installation into suspended ceilings or casting
- with LED COB 1380 lm
- colour temperature: 2700 K
- colour rendering index: CRI >90 L90 / B10 (50.000h)
- SDCM < 2
- net luminous flux: 1020 lm
- total load: 16 W
- luminous efficacy: 63,8 lm/W
- rotationsymmetrical light distribution, spot beam angle: 18 °
- UGR: 20
- with external LED power unit, electronic, 220-240 V, 0/50/60 Hz
- power supply: accessory for through-wiring 2x5x2,5 mm²
- housing of die cast aluminium
- microprismatic filter with very high rate of light transmission
- ceiling trim of thermoplastic
- height: 45 mm
- diameter: 96 mm, recessing diameter: 83 mm
- recessing depth: 67 mm, ceiling thickness: max. 25 mm
- weight: 0,64 kg
- protection rating: IP65 (control gear IP20)
- protection class II
- 5 years Hoffmeister warranty
- Made in Germany
- maximum ambient temperature: 40 ° C
- certificates: manufactured according to DIN VDE 0711 / EN 60598, CE
- colour: white
- 124 601 02 910
- Overview of accessories on the following page / s