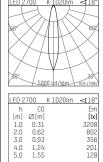

## 124 601 02 910 I white

DL 100 | IP65 downlight LED COB | 16 W 2700 K

- downlight DL 100 IP65
- with a rim projecting over the ceiling
- for installation into suspended ceilings or casting
- with LED COB 1380 lm
- colour temperature: 2700 K
- colour rendering index: CRI >90 L90 / B10 (50.000h)
- SDCM < 2
- net luminous flux: 1020 lm
- total load: 16 W
- luminous efficacy: 63,8 lm/W
- rotationsymmetrical light distribution, spot beam angle: 18 °
- UGR: 20
- with external LED power unit, electronic, 220-240 V, 0/50/60 Hz
- power supply: accessory for through-wiring 2x5x2,5 mm²
- housing of die cast aluminium
- microprismatic filter with very high rate of light transmission
- ceiling trim of thermoplastic
- height: 45 mm
- diameter: 96 mm, recessing diameter: 83 mm
- recessing depth: 67 mm, ceiling thickness: max. 25 mm
- weight: 0,64 kg
- protection rating: IP65 (control gear IP20)
- protection class II
- 5 years Hoffmeister warranty
- Made in Germany
- maximum ambient temperature: 40 ° C
- certificates: manufactured according to DIN VDE 0711 / EN 60598, CE
- colour: white
- 124 601 02 910
- Overview of accessories on the following page / s