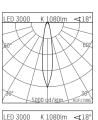

## **HOFFMEISTER**

| LED 3                                       | 000                                  | K 1080lm | <b>⊄</b> 18°                                   |
|---------------------------------------------|--------------------------------------|----------|------------------------------------------------|
| h<br>[m]<br>1.0<br>2.0<br>3.0<br>4.0<br>5.0 | 0.31<br>0.62<br>0.93<br>1.24<br>1.55 |          | Em<br>[lx]<br>3397<br>849<br>377<br>212<br>136 |