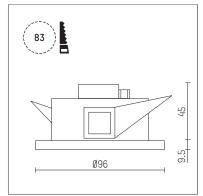

## 124 601 03 906 D I silver

DL 100 | IP65 downlight LED COB | 16 W 3000 K

- downlight DL 100 IP65
- with a rim projecting over the ceiling
- for installation into suspended ceilings or casting
- with LED COB 1460 lm
- colour temperature: 3000 K
- colour rendering index: CRI >90 L90 / B10 (50.000h)
- SDCM < 2
- net luminous flux: 1080 lm
- total load: 16 W
- luminous efficacy: 67,5 lm/W
- rotationsymmetrical light distribution, spot beam angle: 18 °
- UGR: 20
- with external LED power unit, electronic (DALI), 220-240 V, 0/50/60 Hz
- amplitude dimming
- dimming range: 100-1 %
- power supply: accessory for through-wiring 2x5x2,5 mm<sup>2</sup>
- housing of die cast aluminium
- microprismatic filter with very high rate of light transmission
- ceiling trim of thermoplastic
- height: 45 mm
- diameter: 96 mm, recessing diameter: 83 mm recessing depth: 67 mm, ceiling thickness: max. 25 mm
- weight: 0,64 kg
- protection rating: IP65 (control gear IP20)
- protection class II
- 5 years Hoffmeister warranty
- Made in Germany
- maximum ambient temperature: 40 ° C
- certificates: manufactured according to DIN VDE 0711 / EN 60598, CE
- colour: silver
- 124 601 03 906 D
- Overview of accessories on the following page / s