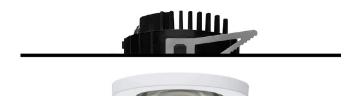

Ø96

83

## 124 601 03 910 D | white

DL 100 | IP65 downlight LED COB | 16 W 3000 K

- downlight DL 100 IP65
- with a rim projecting over the ceiling
- for installation into suspended ceilings or casting drums
- with LED COB 1460 lm
- colour temperature: 3000 K
- colour rendering index: CRI >90 L90 / B10 (50.000h)
- SDCM < 2
- net luminous flux: 1080 lm
- total load: 16 W
- luminous efficacy: 67,5 lm/W
- rotationsymmetrical light distribution, spot
  beam angle: 18 °
- UGR: 20
- with external LED power unit, electronic (DALI), 220-240 V, 0/50/60 Hz
- amplitude dimming
- dimming range: 100-1 %
- power supply: accessory for through-wiring 2x5x2,5 mm²
- housing of die cast aluminium
- microprismatic filter with very high rate of light transmission
- ceiling trim of thermoplastic
- height: 45 mm
- diameter: 96 mm, recessing diameter: 83 mm
- recessing depth: 67 mm, ceiling thickness: max. 25 mm
- weight: 0,64 kg
- protection rating: IP65 (control gear IP20)
- protection class II
- 5 years Hoffmeister warranty
- Made in Germany
- maximum ambient temperature: 40 ° C
- certificates: manufactured according to DIN VDE 0711 / EN 60598, CE
- colour: white
- 124 601 03 910 D
- Overview of accessories on the following page / s