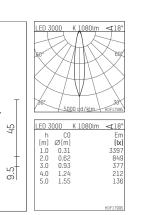

## 124 601 03 910 D | white

DL 100 | IP65 downlight LED COB | 16 W 3000 K

- downlight DL 100 IP65
- with a rim projecting over the ceiling
- for installation into suspended ceilings or casting drums
- with LED COB 1460 lm
- colour temperature: 3000 K
- colour rendering index: CRI >90 L90 / B10 (50.000h)
- SDCM < 2
- net luminous flux: 1080 lm
- total load: 16 W
- luminous efficacy: 67,5 lm/W
- rotationsymmetrical light distribution, spot
  beam angle: 18 °
- UGR: 20
- with external LED power unit, electronic (DALI), 220-240 V, 0/50/60 Hz
- amplitude dimming
- dimming range: 100-1 %
- power supply: accessory for through-wiring 2x5x2,5 mm²
- housing of die cast aluminium
- microprismatic filter with very high rate of light transmission
- ceiling trim of thermoplastic
- height: 45 mm
- diameter: 96 mm, recessing diameter: 83 mm
- recessing depth: 67 mm, ceiling thickness: max. 25 mm
- weight: 0,64 kg
- protection rating: IP65 (control gear IP20)
- protection class II
- 5 years Hoffmeister warranty
- Made in Germany
- maximum ambient temperature: 40 ° C
- certificates: manufactured according to DIN VDE 0711 / EN 60598, CE
- colour: white
- 124 601 03 910 D
- Overview of accessories on the following page / s