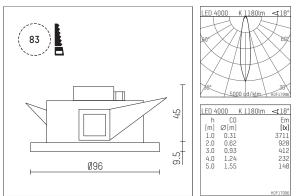

## 124 601 04 721 D | black

DL 100 | IP65 downlight LED COB | 16 W 4000 K

- downlight DL 100 IP65
- with a rim projecting over the ceiling
- for installation into suspended ceilings or casting drums
- with LED COB 1600 lm
- colour temperature: 4000 K
- colour rendering index: CRI >90
   L90 / B10 (50.000h)
- SDCM < 2
  - net luminous flux: 1180 lm
- total load: 16 W
- luminous efficacy: 73,8 lm/W
- rotationsymmetrical light distribution, spot
  beam angle: 18 °
- UGR: 21
- with external LED power unit, electronic (DALI), 220-240 V, 0/50/60 Hz
- amplitude dimming
- dimming range: 100-1 %
- power supply: accessory for through-wiring 2x5x2,5 mm²
- housing of die cast aluminium
- microprismatic filter with very high rate of light transmission
- ceiling trim of thermoplastic
- height: 45 mm
- diameter: 96 mm, recessing diameter: 83 mm
- recessing depth: 67 mm, ceiling thickness: max. 25 mm
- weight: 0,64 kg
- protection rating: IP65 (control gear IP20)
- protection class II
- 5 years Hoffmeister warranty
- Made in Germany
- maximum ambient temperature: 40 ° C
- certificates: manufactured according to DIN VDE 0711 / EN 60598, CE
- colour: black
- 124 601 04 721 D
- Overview of accessories on the following page / s