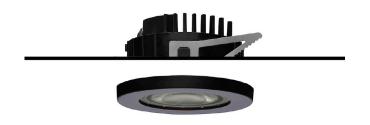

## 124 601 04 721 D | black

DL 100 | IP65 downlight LED COB | 16 W 4000 K

- downlight DL 100 IP65
- with a rim projecting over the ceiling
- for installation into suspended ceilings or casting drums
- with LED COB 1600 lm
- colour temperature: 4000 K
- colour rendering index: CRI >90
   L90 / B10 (50.000h)
- SDCM < 2
  - net luminous flux: 1180 lm
- total load: 16 W
- luminous efficacy: 73,8 lm/W
- rotationsymmetrical light distribution, spot
  beam angle: 18 °
- UGR: 21
- with external LED power unit, electronic (DALI), 220-240 V, 0/50/60 Hz
- amplitude dimming
- dimming range: 100-1 %
- power supply: accessory for through-wiring 2x5x2,5 mm²
- housing of die cast aluminium
- microprismatic filter with very high rate of light transmission
- ceiling trim of thermoplastic
- height: 45 mm
- diameter: 96 mm, recessing diameter: 83 mm
- recessing depth: 67 mm, ceiling thickness: max. 25 mm
- weight: 0,64 kg
- protection rating: IP65 (control gear IP20)
- protection class II
- 5 years Hoffmeister warranty
- Made in Germany
- maximum ambient temperature: 40 ° C
- certificates: manufactured according to DIN VDE 0711 / EN 60598, CE
- colour: black
- 124 601 04 721 D
- Overview of accessories on the following page / s