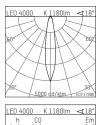

## **HOFFMEISTER**

| LED 4 | 000  | K 1180lm | <b>⊄</b> 18° |
|-------|------|----------|--------------|
| h     | CO   |          | Em           |
| [m]   | Ø[m] |          | [lx]         |
| 1.0   | 0.31 |          | 3711         |
| 2.0   | 0.62 |          | 928          |
| 3.0   | 0.93 |          | 412          |
| 4.0   | 1.24 |          | 232          |
| 5.0   | 1.55 |          | 148          |
|       |      |          |              |
|       |      |          |              |
| 1     |      |          |              |