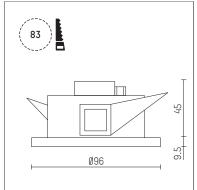

## 124 601 04 906 | silver

DL 100 | IP65 downlight LED COB | 16 W 4000 K

- downlight DL 100 IP65
- with a rim projecting over the ceiling
- for installation into suspended ceilings or casting
- with LED COB 1600 lm
- colour temperature: 4000 K
- colour rendering index: CRI >90 L90 / B10 (50.000h)
- SDCM < 2
- net luminous flux: 1180 lm
- total load: 16 W
- luminous efficacy: 73,8 lm/W
- rotationsymmetrical light distribution, spot beam angle: 18 °
- UGR: 21
- with external LED power unit, electronic, 220-240 V, 0/50/60 Hz
- power supply: accessory for through-wiring 2x5x2,5 mm²
- housing of die cast aluminium
- microprismatic filter with very high rate of light transmission
- ceiling trim of thermoplastic
- height: 45 mm
- diameter: 96 mm, recessing diameter: 83 mm
- recessing depth: 67 mm, ceiling thickness: max. 25 mm
- weight: 0,64 kg
- protection rating: IP65 (control gear IP20)
- protection class II
- 5 years Hoffmeister warranty
- Made in Germany
- maximum ambient temperature: 40 ° C
- certificates: manufactured according to DIN VDE 0711 / EN 60598, CE
- colour: silver
- 124 601 04 906
- Overview of accessories on the following page / s