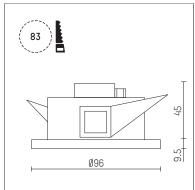

## 124 603 02 906 D I silver

DL 100 | IP65 downlight LED COB | 16 W 2700 K

- downlight DL 100 IP65
- with a rim projecting over the ceiling
- for installation into suspended ceilings or casting
- with LED COB 1380 lm
- colour temperature: 2700 K
- colour rendering index: CRI >90 L90 / B10 (50.000h)
- SDCM < 2
- net luminous flux: 1010 lm
- total load: 16 W
- luminous efficacy: 63,1 lm/W
- rotationsymmetrical light distribution, medium beam angle: 35 °
- UGR: 19
- with external LED power unit, electronic (DALI), 220-240 V, 0/50/60 Hz
- amplitude dimming
- dimming range: 100-1 %
- power supply: accessory for through-wiring 2x5x2,5 mm<sup>2</sup>
- housing of die cast aluminium
- safety glass, clear
- ceiling trim of thermoplastic
- height: 45 mm
- diameter: 96 mm, recessing diameter: 83 mm
- recessing depth: 67 mm, ceiling thickness: max. 25 mm
- weight: 0,64 kg
- protection rating: IP65 (control gear IP20)
- protection class II
- 5 years Hoffmeister warranty
- Made in Germany
- maximum ambient temperature: 40 ° C
- certificates: manufactured according to DIN VDE 0711 / EN 60598, CE
- colour: silver
- 124 603 02 906 D
- Overview of accessories on the following page / s