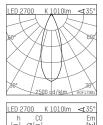

## **HOFFMEISTER**

| LEU 2 | 700  | K 1010lm | <\$35° |
|-------|------|----------|--------|
| h     | CO   |          | Em     |
| [m]   | Ø[m] |          | [lx]   |
| 1.0   | 0.63 |          | 1657   |
| 2.0   | 1.25 |          | 414    |
| 3.0   | 1.88 |          | 184    |
| 4.0   | 2.51 |          | 104    |
| 5.0   | 3.13 |          | 66     |
|       |      |          |        |