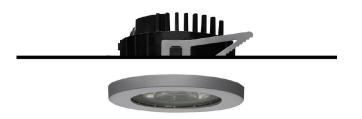

## 124 603 02 906 D I silver

DL 100 | IP65 downlight LED COB | 16 W 2700 K

- downlight DL 100 IP65
- with a rim projecting over the ceiling
- for installation into suspended ceilings or casting
- with LED COB 1380 lm
- colour temperature: 2700 K
- colour rendering index: CRI >90 L90 / B10 (50.000h)
- SDCM < 2
- net luminous flux: 1010 lm
- total load: 16 W
- luminous efficacy: 63,1 lm/W
- rotationsymmetrical light distribution, medium beam angle: 35 °
- UGR: 19
- with external LED power unit, electronic (DALI), 220-240 V, 0/50/60 Hz
- amplitude dimming
- dimming range: 100-1 %
- power supply: accessory for through-wiring 2x5x2,5 mm<sup>2</sup>
- housing of die cast aluminium
- safety glass, clear
- ceiling trim of thermoplastic
- height: 45 mm
- diameter: 96 mm, recessing diameter: 83 mm
- recessing depth: 67 mm, ceiling thickness: max. 25 mm
- weight: 0,64 kg
- protection rating: IP65 (control gear IP20)
- protection class II
- 5 years Hoffmeister warranty
- Made in Germany
- maximum ambient temperature: 40 ° C
- certificates: manufactured according to DIN VDE 0711 / EN 60598, CE
- colour: silver
- 124 603 02 906 D
- Overview of accessories on the following page / s