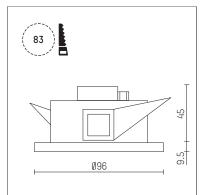

## 124 603 02 906 I silver

DL 100 | IP65 downlight LED COB | 16 W 2700 K

- downlight DL 100 IP65
- with a rim projecting over the ceiling
- for installation into suspended ceilings or casting
- with LED COB 1380 lm
- colour temperature: 2700 K
- colour rendering index: CRI >90 L90 / B10 (50.000h)
- SDCM < 2
- net luminous flux: 1010 lm
- total load: 16 W
- luminous efficacy: 63,1 lm/W
- rotationsymmetrical light distribution, medium beam angle: 35 °
- UGR: 19
- with external LED power unit, electronic, 220-240 V, 0/50/60 Hz
- power supply: accessory for through-wiring 2x5x2,5 mm²
- housing of die cast aluminium
- safety glass, clearceiling trim of thermoplastic
- height: 45 mm
- diameter: 96 mm, recessing diameter: 83 mm
- recessing depth: 67 mm, ceiling thickness: max. 25 mm
- weight: 0,64 kg
- protection rating: IP65 (control gear IP20)
- protection class II
- 5 years Hoffmeister warranty
- Made in Germany
- maximum ambient temperature: 40 ° C
- certificates: manufactured according to DIN VDE 0711 / EN 60598, CE
- colour: silver
- 124 603 02 906
- Overview of accessories on the following page / s