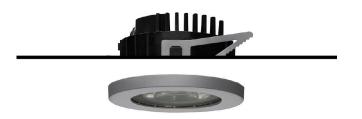

## 124 603 02 906 I silver

DL 100 | IP65 downlight LED COB | 16 W 2700 K

- downlight DL 100 IP65
- with a rim projecting over the ceiling
- for installation into suspended ceilings or casting
- with LED COB 1380 lm
- colour temperature: 2700 K
- colour rendering index: CRI >90 L90 / B10 (50.000h)
- SDCM < 2
- net luminous flux: 1010 lm
- total load: 16 W
- luminous efficacy: 63,1 lm/W
- rotationsymmetrical light distribution, medium beam angle: 35 °
- UGR: 19
- with external LED power unit, electronic, 220-240 V, 0/50/60 Hz
- power supply: accessory for through-wiring 2x5x2,5 mm²
- housing of die cast aluminium
- safety glass, clearceiling trim of thermoplastic
- height: 45 mm
- diameter: 96 mm, recessing diameter: 83 mm
- recessing depth: 67 mm, ceiling thickness: max. 25 mm
- weight: 0,64 kg
- protection rating: IP65 (control gear IP20)
- protection class II
- 5 years Hoffmeister warranty
- Made in Germany
- maximum ambient temperature: 40 ° C
- certificates: manufactured according to DIN VDE 0711 / EN 60598, CE
- colour: silver
- 124 603 02 906
- Overview of accessories on the following page / s