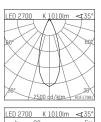

## **HOFFMEISTER**

| LED 2 | 700  | K 1010lm | <b>∢</b> 35° |
|-------|------|----------|--------------|
| h     | CO   |          | Em           |
| [m]   | Ø[m] |          | [lx]         |
| 1.0   | 0.63 |          | 1657         |
| 2.0   | 1.25 |          | 414          |
| 3.0   | 1.88 |          | 184          |
| 4.0   | 2.51 |          | 104          |
| 5.0   | 3.13 |          | 66           |
|       |      |          |              |
|       |      |          |              |