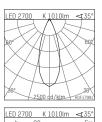

## **HOFFMEISTER**

| LED 2 | 700  | K 1010lm | <b>∢</b> 35° |
|-------|------|----------|--------------|
| h     | CO   |          | Em           |
| [m]   | Ø[m] |          | [lx]         |
| 1.0   | 0.63 |          | 1657         |
| 2.0   | 1.25 |          | 414          |
| 3.0   | 1.88 |          | 184          |
| 4.0   | 2.51 |          | 104          |
| 5.0   | 3.13 |          | 66           |
|       |      |          |              |
|       |      |          |              |
| 1     |      |          |              |