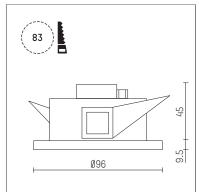

## 124 603 02 910 D | white

DL 100 | IP65 downlight LED COB | 16 W 2700 K

- downlight DL 100 IP65
- with a rim projecting over the ceiling
- for installation into suspended ceilings or casting
- with LED COB 1380 lm
- colour temperature: 2700 K
- colour rendering index: CRI >90 L90 / B10 (50.000h)
- SDCM < 2
- net luminous flux: 1010 lm
- total load: 16 W
- luminous efficacy: 63,1 lm/W
- rotationsymmetrical light distribution, medium beam angle: 35 °
- UGR: 19
- with external LED power unit, electronic (DALI), 220-240 V, 0/50/60 Hz
- amplitude dimming
- dimming range: 100-1 %
- power supply: accessory for through-wiring 2x5x2,5 mm<sup>2</sup>
- housing of die cast aluminium
- safety glass, clear
- ceiling trim of thermoplastic
- height: 45 mm
- diameter: 96 mm, recessing diameter: 83 mm
- recessing depth: 67 mm, ceiling thickness: max. 25 mm
- weight: 0,64 kg
- protection rating: IP65 (control gear IP20)
- protection class II
- 5 years Hoffmeister warranty
- Made in Germany
- maximum ambient temperature: 40 ° C
- certificates: manufactured according to DIN VDE 0711 / EN 60598, CE
- colour: white
- 124 603 02 910 D
- Overview of accessories on the following page / s