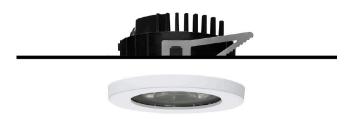

## **HOFFMEISTER**

| LED 2 | 700  | K 1010lm | <b>∢</b> 35° |
|-------|------|----------|--------------|
| h     | CO   |          | Em           |
| [m]   | Ø[m] |          | [lx]         |
| 1.0   | 0.63 |          | 1657         |
| 2.0   | 1.25 |          | 414          |
| 3.0   | 1.88 |          | 184          |
| 4.0   | 2.51 |          | 104          |
| 5.0   | 3.13 |          | 66           |
|       |      |          |              |
|       |      |          |              |
| 1     |      |          |              |