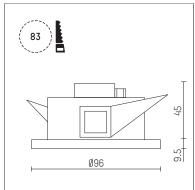

## 124 603 03 906 D I silver

DL 100 | IP65 downlight LED COB | 16 W 3000 K

- downlight DL 100 IP65
- with a rim projecting over the ceiling
- for installation into suspended ceilings or casting
- with LED COB 1460 lm
- colour temperature: 3000 K
- colour rendering index: CRI >90 L90 / B10 (50.000h)
- SDCM < 2
- net luminous flux: 1070 lm
- total load: 16 W
- luminous efficacy: 66,9 lm/W
- rotationsymmetrical light distribution, medium beam angle: 35 °
- UGR: 19
- with external LED power unit, electronic (DALI), 220-240 V, 0/50/60 Hz
- amplitude dimming
- dimming range: 100-1 %
- power supply: accessory for through-wiring 2x5x2,5 mm<sup>2</sup>
- housing of die cast aluminium
- safety glass, clear
- ceiling trim of thermoplastic
- height: 45 mm
- diameter: 96 mm, recessing diameter: 83 mm
- recessing depth: 67 mm, ceiling thickness: max. 25 mm
- weight: 0,64 kg
- protection rating: IP65 (control gear IP20)
- protection class II
- 5 years Hoffmeister warranty
- Made in Germany
- maximum ambient temperature: 40 ° C
- certificates: manufactured according to DIN VDE 0711 / EN 60598, CE
- colour: silver
- 124 603 03 906 D
- Overview of accessories on the following page / s