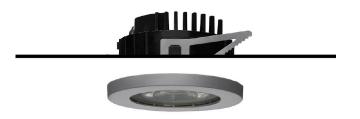

## 124 603 03 906 D I silver

DL 100 | IP65 downlight LED COB | 16 W 3000 K

- downlight DL 100 IP65
- with a rim projecting over the ceiling
- for installation into suspended ceilings or casting
- with LED COB 1460 lm
- colour temperature: 3000 K
- colour rendering index: CRI >90 L90 / B10 (50.000h)
- SDCM < 2
- net luminous flux: 1070 lm
- total load: 16 W
- luminous efficacy: 66,9 lm/W
- rotationsymmetrical light distribution, medium beam angle: 35 °
- UGR: 19
- with external LED power unit, electronic (DALI), 220-240 V, 0/50/60 Hz
- amplitude dimming
- dimming range: 100-1 %
- power supply: accessory for through-wiring 2x5x2,5 mm<sup>2</sup>
- housing of die cast aluminium
- safety glass, clear
- ceiling trim of thermoplastic
- height: 45 mm
- diameter: 96 mm, recessing diameter: 83 mm
- recessing depth: 67 mm, ceiling thickness: max. 25 mm
- weight: 0,64 kg
- protection rating: IP65 (control gear IP20)
- protection class II
- 5 years Hoffmeister warranty
- Made in Germany
- maximum ambient temperature: 40 ° C
- certificates: manufactured according to DIN VDE 0711 / EN 60598, CE
- colour: silver
- 124 603 03 906 D
- Overview of accessories on the following page / s