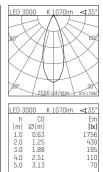

## 124 603 03 906 D I silver

DL 100 | IP65 downlight LED COB | 16 W 3000 K

- downlight DL 100 IP65
- with a rim projecting over the ceiling
- for installation into suspended ceilings or casting
- with LED COB 1460 lm
- colour temperature: 3000 K
- colour rendering index: CRI >90 L90 / B10 (50.000h)
- SDCM < 2
- net luminous flux: 1070 lm
- total load: 16 W
- luminous efficacy: 66,9 lm/W
- rotationsymmetrical light distribution, medium beam angle: 35 °
- UGR: 19
- with external LED power unit, electronic (DALI), 220-240 V, 0/50/60 Hz
- amplitude dimming
- dimming range: 100-1 %
- power supply: accessory for through-wiring 2x5x2,5 mm<sup>2</sup>
- housing of die cast aluminium
- safety glass, clear
- ceiling trim of thermoplastic
- height: 45 mm
- diameter: 96 mm, recessing diameter: 83 mm
- recessing depth: 67 mm, ceiling thickness: max. 25 mm
- weight: 0,64 kg
- protection rating: IP65 (control gear IP20)
- protection class II
- 5 years Hoffmeister warranty
- Made in Germany
- maximum ambient temperature: 40 ° C
- certificates: manufactured according to DIN VDE 0711 / EN 60598, CE
- colour: silver
- 124 603 03 906 D
- Overview of accessories on the following page / s