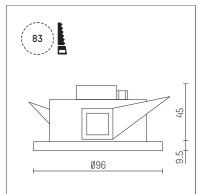

## 124 603 03 910 I white

DL 100 | IP65 downlight LED COB | 16 W 3000 K

- downlight DL 100 IP65
- with a rim projecting over the ceiling
- for installation into suspended ceilings or casting
- with LED COB 1460 lm
- colour temperature: 3000 K
- colour rendering index: CRI >90 L90 / B10 (50.000h)
- SDCM < 2
- net luminous flux: 1070 lm
- total load: 16 W
- luminous efficacy: 66,9 lm/W
- rotationsymmetrical light distribution, medium beam angle: 35 °
- UGR: 19
- with external LED power unit, electronic, 220-240 V, 0/50/60 Hz
- power supply: accessory for through-wiring 2x5x2,5 mm²
- housing of die cast aluminium
- safety glass, clearceiling trim of thermoplastic
- height: 45 mm
- diameter: 96 mm, recessing diameter: 83 mm
- recessing depth: 67 mm, ceiling thickness: max. 25 mm
- weight: 0,64 kg
- protection rating: IP65 (control gear IP20)
- protection class II
- 5 years Hoffmeister warranty
- Made in Germany
- maximum ambient temperature: 40 ° C
- certificates: manufactured according to DIN VDE 0711 / EN 60598, CE
- colour: white
- 124 603 03 910
- Overview of accessories on the following page / s