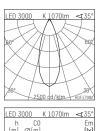

## **HOFFMEISTER**

| LED 3000 |      | K 1070lm | <b>∢</b> 35° |
|----------|------|----------|--------------|
| h        | CO   |          | Em           |
| [m]      | Ø[m] |          | [lx]         |
| 1.0      | 0.63 |          | 1756         |
| 2.0      | 1.25 |          | 439          |
| 3.0      | 1.88 |          | 195          |
| 4.0      | 2.51 |          | 110          |
| 5.0      | 3.13 |          | 70           |
|          |      |          |              |
|          |      |          |              |
|          |      |          |              |