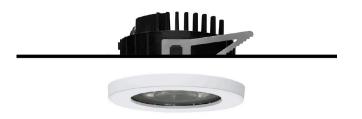

## **HOFFMEISTER**

| LED 3000 |      | K 1070lm | <b>∢</b> 35° |
|----------|------|----------|--------------|
| h        | CO   |          | Em           |
| [m]      | Ø[m] |          | [lx]         |
| 1.0      | 0.63 |          | 1756         |
| 2.0      | 1.25 |          | 439          |
| 3.0      | 1.88 |          | 195          |
| 4.0      | 2.51 |          | 110          |
| 5.0      | 3.13 |          | 70           |
|          |      |          |              |
|          |      |          |              |
|          |      |          |              |