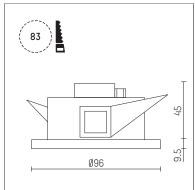

## 124 603 04 721 D | black

DL 100 | IP65 downlight LED COB | 16 W 4000 K

- downlight DL 100 IP65
- with a rim projecting over the ceiling
- for installation into suspended ceilings or casting
- with LED COB 1600 lm
- colour temperature: 4000 K
- colour rendering index: CRI >90 L90 / B10 (50.000h)
- SDCM < 2
- net luminous flux: 1170 lm
- total load: 16 W
- luminous efficacy: 73,1 lm/W
- rotationsymmetrical light distribution, medium beam angle: 35 °
- UGR: 20
- with external LED power unit, electronic (DALI), 220-240 V, 0/50/60 Hz
- amplitude dimming
- dimming range: 100-1 %
- power supply: accessory for through-wiring 2x5x2,5 mm<sup>2</sup>
- housing of die cast aluminium
- safety glass, clear
- ceiling trim of thermoplastic
- height: 45 mm
- diameter: 96 mm, recessing diameter: 83 mm
- recessing depth: 67 mm, ceiling thickness: max. 25 mm
- weight: 0,64 kg
- protection rating: IP65 (control gear IP20)
- protection class II
- 5 years Hoffmeister warranty
- Made in Germany
- maximum ambient temperature: 40 ° C
- certificates: manufactured according to DIN VDE 0711 / EN 60598, CE
- colour: black
- 124 603 04 721 D
- Overview of accessories on the following page / s