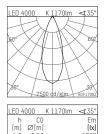

## **HOFFMEISTER**

| LED 4 | 000  | K 1170lm | <\$35° |
|-------|------|----------|--------|
| h     | CO   |          | Em     |
| [m]   | Ø[m] |          | [lx]   |
| 1.0   | 0.63 |          | 1920   |
| 2.0   | 1.25 |          | 480    |
| 3.0   | 1.88 |          | 213    |
| 4.0   | 2.51 |          | 120    |
| 5.0   | 3.13 |          | 77     |