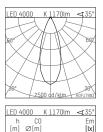

## **HOFFMEISTER**

| LED 4                                       | 000                                  | K 1170lm | <b>∢</b> 35°                                  |
|---------------------------------------------|--------------------------------------|----------|-----------------------------------------------|
| h<br>[m]<br>1.0<br>2.0<br>3.0<br>4.0<br>5.0 | 0.63<br>1.25<br>1.88<br>2.51<br>3.13 |          | Em<br>[lx]<br>1920<br>480<br>213<br>120<br>77 |