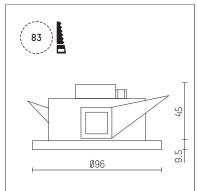

## 124 603 04 906 D I silver

DL 100 | IP65 downlight LED COB | 16 W 4000 K

- downlight DL 100 IP65
- with a rim projecting over the ceiling
- for installation into suspended ceilings or casting
- with LED COB 1600 lm
- colour temperature: 4000 K
- colour rendering index: CRI >90 L90 / B10 (50.000h)
- SDCM < 2
- net luminous flux: 1170 lm
- total load: 16 W
- luminous efficacy: 73,1 lm/W
- rotationsymmetrical light distribution, medium beam angle: 35 °
- UGR: 20
- with external LED power unit, electronic (DALI), 220-240 V, 0/50/60 Hz
- amplitude dimming
- dimming range: 100-1 %
- power supply: accessory for through-wiring 2x5x2,5 mm<sup>2</sup>
- housing of die cast aluminium
- safety glass, clear
- ceiling trim of thermoplastic
- height: 45 mm
- diameter: 96 mm, recessing diameter: 83 mm
- recessing depth: 67 mm, ceiling thickness: max. 25 mm
- weight: 0,64 kg
- protection rating: IP65 (control gear IP20)
- protection class II
- 5 years Hoffmeister warranty
- Made in Germany
- maximum ambient temperature: 40 ° C
- certificates: manufactured according to DIN VDE 0711 / EN 60598, CE
- colour: silver
- 124 603 04 906 D
- Overview of accessories on the following page / s