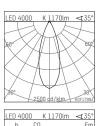

## **HOFFMEISTER**

| LED 4                                       | 000                                  | K 1170lm | <b>∢</b> 35°                                  |
|---------------------------------------------|--------------------------------------|----------|-----------------------------------------------|
| h<br>[m]<br>1.0<br>2.0<br>3.0<br>4.0<br>5.0 | 0.63<br>1.25<br>1.88<br>2.51<br>3.13 |          | Em<br>[lx]<br>1920<br>480<br>213<br>120<br>77 |

## 124 603 04 906 | silver

DL 100 | IP65 downlight LED COB | 16 W 4000 K

- downlight DL 100 IP65
- with a rim projecting over the ceiling
- for installation into suspended ceilings or casting
- with LED COB 1600 lm
- colour temperature: 4000 K
- colour rendering index: CRI >90 L90 / B10 (50.000h)
- SDCM < 2
- net luminous flux: 1170 lm
- total load: 16 W
- luminous efficacy: 73,1 lm/W
- rotationsymmetrical light distribution, medium beam angle: 35 °
- UGR: 20
- with external LED power unit, electronic, 220-240 V, 0/50/60 Hz
- power supply: accessory for through-wiring 2x5x2,5 mm²
- housing of die cast aluminium
- safety glass, clearceiling trim of thermoplastic
- height: 45 mm
- diameter: 96 mm, recessing diameter: 83 mm
- recessing depth: 67 mm, ceiling thickness: max. 25 mm
- weight: 0,64 kg
- protection rating: IP65 (control gear IP20)
- protection class II
- 5 years Hoffmeister warranty
- Made in Germany
- maximum ambient temperature: 40 ° C
- certificates: manufactured according to DIN VDE 0711 / EN 60598, CE
- colour: silver
- 124 603 04 906
- Overview of accessories on the following page / s