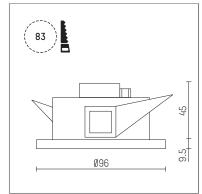

## 124 603 04 906 | silver

DL 100 | IP65 downlight LED COB | 16 W 4000 K

- downlight DL 100 IP65
- with a rim projecting over the ceiling
- for installation into suspended ceilings or casting
- with LED COB 1600 lm
- colour temperature: 4000 K
- colour rendering index: CRI >90 L90 / B10 (50.000h)
- SDCM < 2
- net luminous flux: 1170 lm
- total load: 16 W
- luminous efficacy: 73,1 lm/W
- rotationsymmetrical light distribution, medium beam angle: 35 °
- UGR: 20
- with external LED power unit, electronic, 220-240 V, 0/50/60 Hz
- power supply: accessory for through-wiring 2x5x2,5 mm²
- housing of die cast aluminium
- safety glass, clearceiling trim of thermoplastic
- height: 45 mm
- diameter: 96 mm, recessing diameter: 83 mm
- recessing depth: 67 mm, ceiling thickness: max. 25 mm
- weight: 0,64 kg
- protection rating: IP65 (control gear IP20)
- protection class II
- 5 years Hoffmeister warranty
- Made in Germany
- maximum ambient temperature: 40 ° C
- certificates: manufactured according to DIN VDE 0711 / EN 60598, CE
- colour: silver
- 124 603 04 906
- Overview of accessories on the following page / s