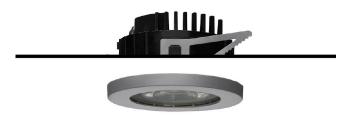

## 124 603 04 906 | silver

DL 100 | IP65 downlight LED COB | 16 W 4000 K

- downlight DL 100 IP65
- with a rim projecting over the ceiling
- for installation into suspended ceilings or casting
- with LED COB 1600 lm
- colour temperature: 4000 K
- colour rendering index: CRI >90 L90 / B10 (50.000h)
- SDCM < 2
- net luminous flux: 1170 lm
- total load: 16 W
- luminous efficacy: 73,1 lm/W
- rotationsymmetrical light distribution, medium beam angle: 35 °
- UGR: 20
- with external LED power unit, electronic, 220-240 V, 0/50/60 Hz
- power supply: accessory for through-wiring 2x5x2,5 mm²
- housing of die cast aluminium
- safety glass, clearceiling trim of thermoplastic
- height: 45 mm
- diameter: 96 mm, recessing diameter: 83 mm
- recessing depth: 67 mm, ceiling thickness: max. 25 mm
- weight: 0,64 kg
- protection rating: IP65 (control gear IP20)
- protection class II
- 5 years Hoffmeister warranty
- Made in Germany
- maximum ambient temperature: 40 ° C
- certificates: manufactured according to DIN VDE 0711 / EN 60598, CE
- colour: silver
- 124 603 04 906
- Overview of accessories on the following page / s