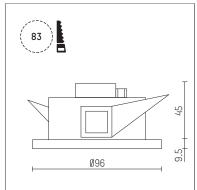

## 124 603 04 910 D I white

DL 100 | IP65 downlight LED COB | 16 W 4000 K

- downlight DL 100 IP65
- with a rim projecting over the ceiling
- for installation into suspended ceilings or casting
- with LED COB 1600 lm
- colour temperature: 4000 K
- colour rendering index: CRI >90 L90 / B10 (50.000h)
- SDCM < 2
- net luminous flux: 1170 lm
- total load: 16 W
- luminous efficacy: 73,1 lm/W
- rotationsymmetrical light distribution, medium beam angle: 35 °
- UGR: 20
- with external LED power unit, electronic (DALI), 220-240 V, 0/50/60 Hz
- amplitude dimming
- dimming range: 100-1 %
- power supply: accessory for through-wiring 2x5x2,5 mm²
- housing of die cast aluminium
- safety glass, clear
- ceiling trim of thermoplastic
- height: 45 mm
- diameter: 96 mm, recessing diameter: 83 mm
- recessing depth: 67 mm, ceiling thickness: max. 25 mm
- weight: 0,64 kg
- protection rating: IP65 (control gear IP20)
- protection class II
- 5 years Hoffmeister warranty
- Made in Germany
- maximum ambient temperature: 40 ° C
- certificates: manufactured according to DIN VDE 0711 / EN 60598, CE
- colour: white
- 124 603 04 910 D
- Overview of accessories on the following page / s