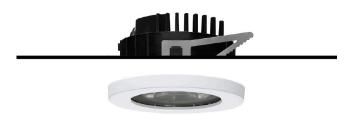

## 124 603 04 910 D I white

DL 100 | IP65 downlight LED COB | 16 W 4000 K

- downlight DL 100 IP65
- with a rim projecting over the ceiling
- for installation into suspended ceilings or casting
- with LED COB 1600 lm
- colour temperature: 4000 K
- colour rendering index: CRI >90 L90 / B10 (50.000h)
- SDCM < 2
- net luminous flux: 1170 lm
- total load: 16 W
- luminous efficacy: 73,1 lm/W
- rotationsymmetrical light distribution, medium beam angle: 35 °
- UGR: 20
- with external LED power unit, electronic (DALI), 220-240 V, 0/50/60 Hz
- amplitude dimming
- dimming range: 100-1 %
- power supply: accessory for through-wiring 2x5x2,5 mm²
- housing of die cast aluminium
- safety glass, clear
- ceiling trim of thermoplastic
- height: 45 mm
- diameter: 96 mm, recessing diameter: 83 mm
- recessing depth: 67 mm, ceiling thickness: max. 25 mm
- weight: 0,64 kg
- protection rating: IP65 (control gear IP20)
- protection class II
- 5 years Hoffmeister warranty
- Made in Germany
- maximum ambient temperature: 40 ° C
- certificates: manufactured according to DIN VDE 0711 / EN 60598, CE
- colour: white
- 124 603 04 910 D
- Overview of accessories on the following page / s