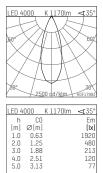

## 124 603 04 910 D I white

DL 100 | IP65 downlight LED COB | 16 W 4000 K

- downlight DL 100 IP65
- with a rim projecting over the ceiling
- for installation into suspended ceilings or casting
- with LED COB 1600 lm
- colour temperature: 4000 K
- colour rendering index: CRI >90 L90 / B10 (50.000h)
- SDCM < 2
- net luminous flux: 1170 lm
- total load: 16 W
- luminous efficacy: 73,1 lm/W
- rotationsymmetrical light distribution, medium beam angle: 35 °
- UGR: 20
- with external LED power unit, electronic (DALI), 220-240 V, 0/50/60 Hz
- amplitude dimming
- dimming range: 100-1 %
- power supply: accessory for through-wiring 2x5x2,5 mm²
- housing of die cast aluminium
- safety glass, clear
- ceiling trim of thermoplastic
- height: 45 mm
- diameter: 96 mm, recessing diameter: 83 mm
- recessing depth: 67 mm, ceiling thickness: max. 25 mm
- weight: 0,64 kg
- protection rating: IP65 (control gear IP20)
- protection class II
- 5 years Hoffmeister warranty
- Made in Germany
- maximum ambient temperature: 40 ° C
- certificates: manufactured according to DIN VDE 0711 / EN 60598, CE
- colour: white
- 124 603 04 910 D
- Overview of accessories on the following page / s