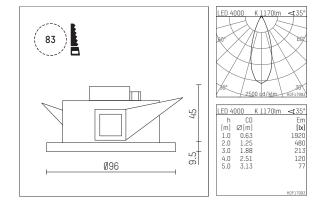

## 124 603 04 910 | white

DL 100 | IP65 downlight LED COB | 16 W 4000 K

- downlight DL 100 IP65
- with a rim projecting over the ceiling
- for installation into suspended ceilings or casting drums
- with LED COB 1600 lm
- colour temperature: 4000 K
- colour rendering index: CRI >90
   L90 / B10 (50.000h)
- SDCM < 2
  - net luminous flux: 1170 lm
- total load: 16 W
- luminous efficacy: 73,1 lm/W
- rotationsymmetrical light distribution, medium
  beam angle: 35 °
- UGR: 20
- with external LED power unit, electronic, 220-240 V, 0/50/60 Hz
- power supply: accessory for through-wiring 2x5x2,5 mm²
- housing of die cast aluminium
- safety glass, clear
  ceiling trim of thermoplastic
- height: 45 mm
- diameter: 96 mm, recessing diameter: 83 mm
- recessing depth: 67 mm, ceiling thickness: max. 25 mm
- weight: 0,64 kg
- protection rating: IP65 (control gear IP20)
- protection class II
- 5 years Hoffmeister warranty
- Made in Germany
- maximum ambient temperature: 40 ° C
- certificates: manufactured according to DIN VDE 0711 /
- EN 60598, CE
- colour: white
- 124 603 04 910