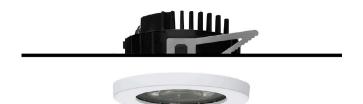

## 124 603 04 910 | white

DL 100 | IP65 downlight LED COB | 16 W 4000 K

- downlight DL 100 IP65
- with a rim projecting over the ceiling
- for installation into suspended ceilings or casting drums
- with LED COB 1600 lm
- colour temperature: 4000 K
- colour rendering index: CRI >90
   L90 / B10 (50.000h)
- SDCM < 2
  - net luminous flux: 1170 lm
- total load: 16 W
- luminous efficacy: 73,1 lm/W
- rotationsymmetrical light distribution, medium
  beam angle: 35 °
- UGR: 20
- with external LED power unit, electronic, 220-240 V, 0/50/60 Hz
- power supply: accessory for through-wiring 2x5x2,5 mm²
- housing of die cast aluminium
- safety glass, clear
  ceiling trim of thermoplastic
- height: 45 mm
- diameter: 96 mm, recessing diameter: 83 mm
- recessing depth: 67 mm, ceiling thickness: max. 25 mm
- weight: 0,64 kg
- protection rating: IP65 (control gear IP20)
- protection class II
- 5 years Hoffmeister warranty
- Made in Germany
- maximum ambient temperature: 40 ° C
- certificates: manufactured according to DIN VDE 0711 /
- EN 60598, CE
- colour: white
- 124 603 04 910