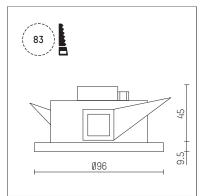

## 124 605 02 721 D | black

DL 100 | IP65 downlight LED COB | 16 W 2700 K

- downlight DL 100 IP65
- with a rim projecting over the ceiling
- for installation into suspended ceilings or casting
- with LED COB 1380 lm
- colour temperature: 2700 K
- colour rendering index: CRI >90 L90 / B10 (50.000h)
- SDCM < 2
- net luminous flux: 1030 lm
- total load: 16 W
- luminous efficacy: 64,4 lm/W
- rotationsymmetrical light distribution, flood beam angle: 55 °
- UGR: 19
- with external LED power unit, electronic (DALI), 220-240 V, 0/50/60 Hz
- amplitude dimming
- dimming range: 100-1 %
- power supply: accessory for through-wiring 2x5x2,5 mm<sup>2</sup>
- housing of die cast aluminium
- microprismatic filter with very high rate of light transmission
- ceiling trim of thermoplastic
- height: 45 mm
- diameter: 96 mm, recessing diameter: 83 mm recessing depth: 67 mm, ceiling thickness: max. 25 mm
- weight: 0,64 kg
- protection rating: IP65 (control gear IP20)
- protection class II
- 5 years Hoffmeister warranty
- Made in Germany
- maximum ambient temperature: 40 ° C
- certificates: manufactured according to DIN VDE 0711 / EN 60598, CE
- colour: black
- 124 605 02 721 D
- Overview of accessories on the following page / s