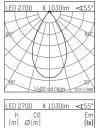

## **HOFFMEISTER**

| LED 2      | 700          | K 1030lm | <b>⊄</b> 55° |
|------------|--------------|----------|--------------|
| h          | CO           |          | Em           |
| [m]<br>1.0 | Ø[m]         |          | [lx]<br>859  |
| 2.0        | 2.08         |          | 215          |
| 3.0        | 3.12         |          | 95           |
| 4.0<br>5.0 | 4.16<br>5.21 |          | 54<br>34     |
| 3.0        | 3.21         |          | 34           |
|            |              |          |              |
|            |              |          |              |