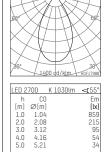

## 124 605 02 721 | black

DL 100 | IP65 downlight LED COB | 16 W 2700 K

- downlight DL 100 IP65
- with a rim projecting over the ceiling
- for installation into suspended ceilings or casting
- with LED COB 1380 lm
- colour temperature: 2700 K
- colour rendering index: CRI >90 L90 / B10 (50.000h)
- SDCM < 2
- net luminous flux: 1030 lm
- total load: 16 W
- luminous efficacy: 64,4 lm/W
- rotationsymmetrical light distribution, flood beam angle: 55 °
- UGR: 19
- with external LED power unit, electronic, 220-240 V, 0/50/60 Hz
- power supply: accessory for through-wiring 2x5x2,5 mm²
- housing of die cast aluminium
- microprismatic filter with very high rate of light transmission
- ceiling trim of thermoplastic
- height: 45 mm
- diameter: 96 mm, recessing diameter: 83 mm
- recessing depth: 67 mm, ceiling thickness: max. 25 mm
- weight: 0,64 kg
- protection rating: IP65 (control gear IP20)
- protection class II
- 5 years Hoffmeister warranty
- Made in Germany
- maximum ambient temperature: 40 ° C
- certificates: manufactured according to DIN VDE 0711 / EN 60598, CE
- colour: black
- 124 605 02 721
- Overview of accessories on the following page / s