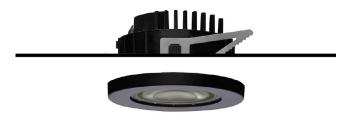

## 124 605 02 721 | black

DL 100 | IP65 downlight LED COB | 16 W 2700 K

- downlight DL 100 IP65
- with a rim projecting over the ceiling
- for installation into suspended ceilings or casting
- with LED COB 1380 lm
- colour temperature: 2700 K
- colour rendering index: CRI >90 L90 / B10 (50.000h)
- SDCM < 2
- net luminous flux: 1030 lm
- total load: 16 W
- luminous efficacy: 64,4 lm/W
- rotationsymmetrical light distribution, flood beam angle: 55 °
- UGR: 19
- with external LED power unit, electronic, 220-240 V, 0/50/60 Hz
- power supply: accessory for through-wiring 2x5x2,5 mm²
- housing of die cast aluminium
- microprismatic filter with very high rate of light transmission
- ceiling trim of thermoplastic
- height: 45 mm
- diameter: 96 mm, recessing diameter: 83 mm
- recessing depth: 67 mm, ceiling thickness: max. 25 mm
- weight: 0,64 kg
- protection rating: IP65 (control gear IP20)
- protection class II
- 5 years Hoffmeister warranty
- Made in Germany
- maximum ambient temperature: 40 ° C
- certificates: manufactured according to DIN VDE 0711 / EN 60598, CE
- colour: black
- 124 605 02 721
- Overview of accessories on the following page / s