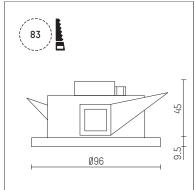

## 124 605 02 721 | black

DL 100 | IP65 downlight LED COB | 16 W 2700 K

- downlight DL 100 IP65
- with a rim projecting over the ceiling
- for installation into suspended ceilings or casting
- with LED COB 1380 lm
- colour temperature: 2700 K
- colour rendering index: CRI >90 L90 / B10 (50.000h)
- SDCM < 2
- net luminous flux: 1030 lm
- total load: 16 W
- luminous efficacy: 64,4 lm/W
- rotationsymmetrical light distribution, flood beam angle: 55 °
- UGR: 19
- with external LED power unit, electronic, 220-240 V, 0/50/60 Hz
- power supply: accessory for through-wiring 2x5x2,5 mm²
- housing of die cast aluminium
- microprismatic filter with very high rate of light transmission
- ceiling trim of thermoplastic
- height: 45 mm
- diameter: 96 mm, recessing diameter: 83 mm
- recessing depth: 67 mm, ceiling thickness: max. 25 mm
- weight: 0,64 kg
- protection rating: IP65 (control gear IP20)
- protection class II
- 5 years Hoffmeister warranty
- Made in Germany
- maximum ambient temperature: 40 ° C
- certificates: manufactured according to DIN VDE 0711 / EN 60598, CE
- colour: black
- 124 605 02 721
- Overview of accessories on the following page / s