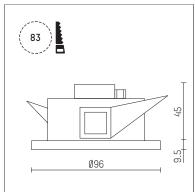

## 124 605 02 906 | silver

DL 100 | IP65 downlight LED COB | 16 W 2700 K

- downlight DL 100 IP65
- with a rim projecting over the ceiling
- for installation into suspended ceilings or casting
- with LED COB 1380 lm
- colour temperature: 2700 K
- colour rendering index: CRI >90 L90 / B10 (50.000h)
- SDCM < 2
- net luminous flux: 1030 lm
- total load: 16 W
- luminous efficacy: 64,4 lm/W
- rotationsymmetrical light distribution, flood beam angle: 55 °
- UGR: 19
- with external LED power unit, electronic, 220-240 V, 0/50/60 Hz
- power supply: accessory for through-wiring 2x5x2,5 mm²
- housing of die cast aluminium
- microprismatic filter with very high rate of light transmission
- ceiling trim of thermoplastic
- height: 45 mm
- diameter: 96 mm, recessing diameter: 83 mm
- recessing depth: 67 mm, ceiling thickness: max. 25 mm
- weight: 0,64 kg
- protection rating: IP65 (control gear IP20)
- protection class II
- 5 years Hoffmeister warranty
- Made in Germany
- maximum ambient temperature: 40 ° C
- certificates: manufactured according to DIN VDE 0711 / EN 60598, CE
- colour: silver
- 124 605 02 906
- Overview of accessories on the following page / s