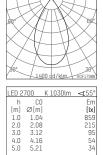

## 124 605 02 906 | silver

DL 100 | IP65 downlight LED COB | 16 W 2700 K

- downlight DL 100 IP65
- with a rim projecting over the ceiling
- for installation into suspended ceilings or casting
- with LED COB 1380 lm
- colour temperature: 2700 K
- colour rendering index: CRI >90 L90 / B10 (50.000h)
- SDCM < 2
- net luminous flux: 1030 lm
- total load: 16 W
- luminous efficacy: 64,4 lm/W
- rotationsymmetrical light distribution, flood beam angle: 55 °
- UGR: 19
- with external LED power unit, electronic, 220-240 V, 0/50/60 Hz
- power supply: accessory for through-wiring 2x5x2,5 mm²
- housing of die cast aluminium
- microprismatic filter with very high rate of light transmission
- ceiling trim of thermoplastic
- height: 45 mm
- diameter: 96 mm, recessing diameter: 83 mm
- recessing depth: 67 mm, ceiling thickness: max. 25 mm
- weight: 0,64 kg
- protection rating: IP65 (control gear IP20)
- protection class II
- 5 years Hoffmeister warranty
- Made in Germany
- maximum ambient temperature: 40 ° C
- certificates: manufactured according to DIN VDE 0711 / EN 60598, CE
- colour: silver
- 124 605 02 906
- Overview of accessories on the following page / s