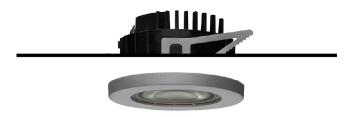

## 124 605 02 906 | silver

DL 100 | IP65 downlight LED COB | 16 W 2700 K

- downlight DL 100 IP65
- with a rim projecting over the ceiling
- for installation into suspended ceilings or casting
- with LED COB 1380 lm
- colour temperature: 2700 K
- colour rendering index: CRI >90 L90 / B10 (50.000h)
- SDCM < 2
- net luminous flux: 1030 lm
- total load: 16 W
- luminous efficacy: 64,4 lm/W
- rotationsymmetrical light distribution, flood beam angle: 55 °
- UGR: 19
- with external LED power unit, electronic, 220-240 V, 0/50/60 Hz
- power supply: accessory for through-wiring 2x5x2,5 mm²
- housing of die cast aluminium
- microprismatic filter with very high rate of light transmission
- ceiling trim of thermoplastic
- height: 45 mm
- diameter: 96 mm, recessing diameter: 83 mm
- recessing depth: 67 mm, ceiling thickness: max. 25 mm
- weight: 0,64 kg
- protection rating: IP65 (control gear IP20)
- protection class II
- 5 years Hoffmeister warranty
- Made in Germany
- maximum ambient temperature: 40 ° C
- certificates: manufactured according to DIN VDE 0711 / EN 60598, CE
- colour: silver
- 124 605 02 906
- Overview of accessories on the following page / s